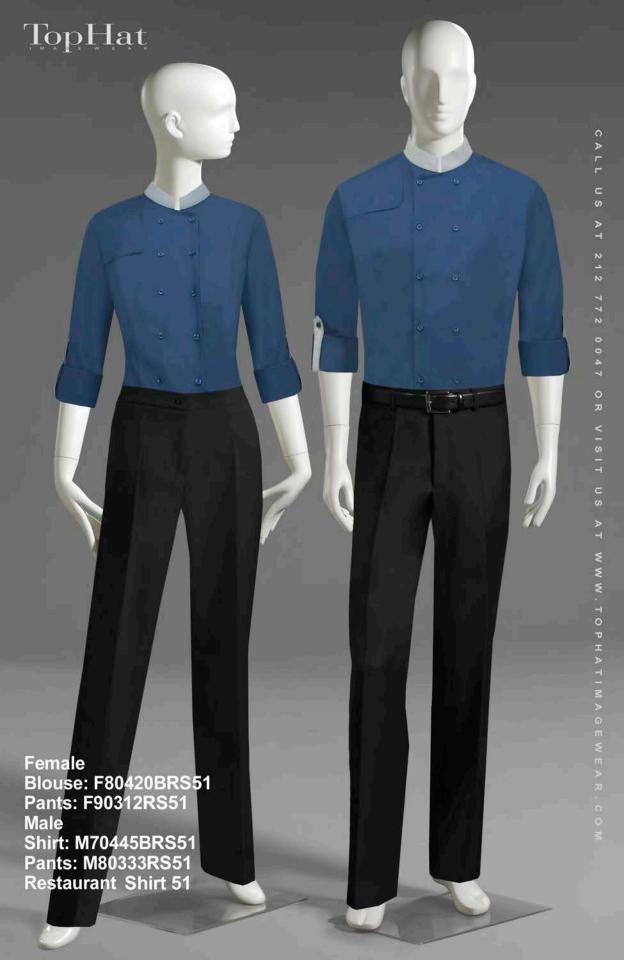

TopHat Shirt: M140410RS58 Pants: M80333RS58 Restaurant Shirt 58

Shirt: M80481FRS68 Pants: M80333RS68 Apron: N80823RS68 Restaurant Shirt 68