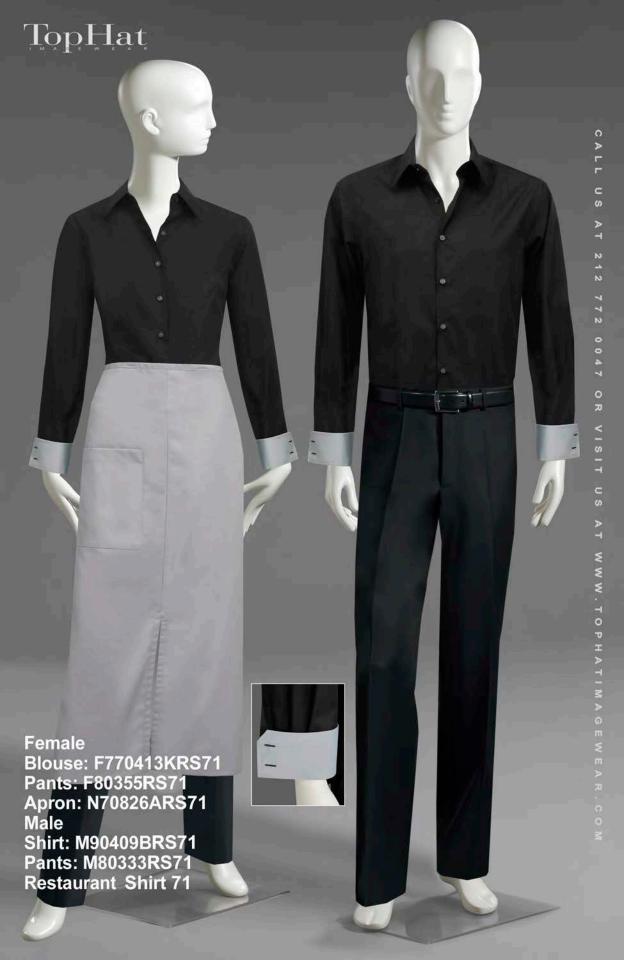

Shirt: M10440RS23 Pants: M80333RS23 Restaurant Shirt 23

Shirt: M1004401RS25 Pants: M80333RS25 Restaurant Shirt 25

Shirt: M100447RS26 Pants: M80333RS26 Apron: N50811ARS26 Restaurant Shirt 26

Cuff detail

Blouse: F110451RS31 Pants: F Dark JeansRS31 Apron: N90872RS31 Restaurant Shirt 31