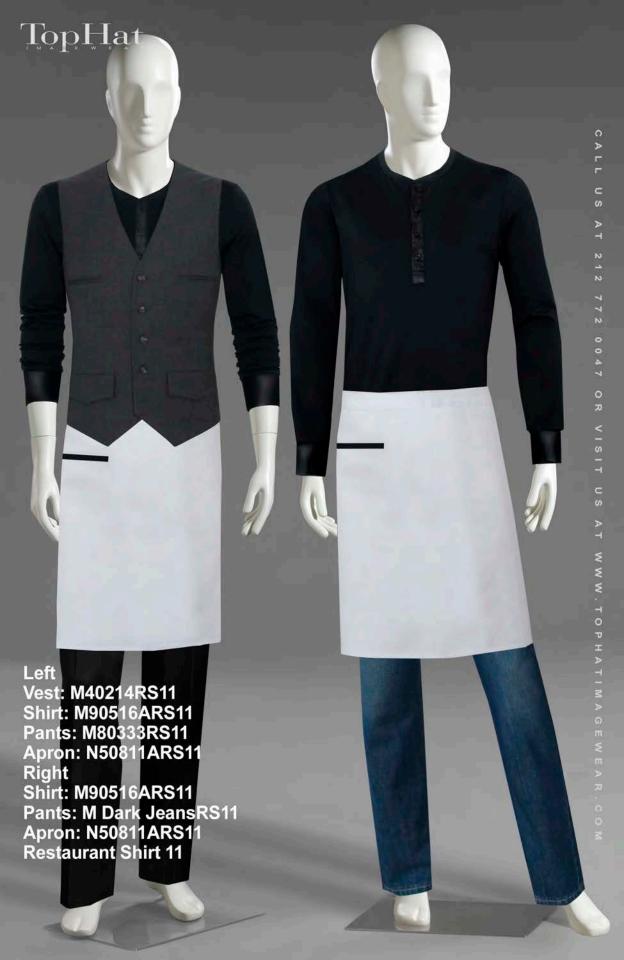

Blouse: F90460RS6 Pants: F90349ARS6 Apron: N50811ARS6 Restaurant Shirt 6









Blouse: F880485RS10 Pants: F80355ARS10 Restaurant Shirt 10



6

(











Blouse back view



Shirt: M100448CRS17 Pants: M80333RS17 Apron: N50811ARS17 Restaurant Shirt 17















Shirt: M10440RS23 Pants: M80333RS23 Restaurant Shirt 23











Shirt: M1004401RS25 Pants: M80333RS25 Restaurant Shirt 25



Shirt: M100447RS26 Pants: M80333RS26 Apron: N50811ARS26 Restaurant Shirt 26

Cuff detail











Blouse: F110451RS31 Pants: F Dark JeansRS31 Apron: N90872RS31 Restaurant Shirt 31







Blouse: F110480ARS34 Pants: F90350RS34 Restaurant Shirt 34















TopHat



Shirt: M100444BRS42 Pants:M80333RS42 Restaurant Shirt 42

















Placket detail: Wide Black Gross Grain Ribbon

Shirt: M90442RS50 Pants: M80333RS50 Restaurant Shirt 50





**Button detail** 

Blouse: F110418RS52 Pants: F90330RS52 Restaurant Shirt 52





Shir