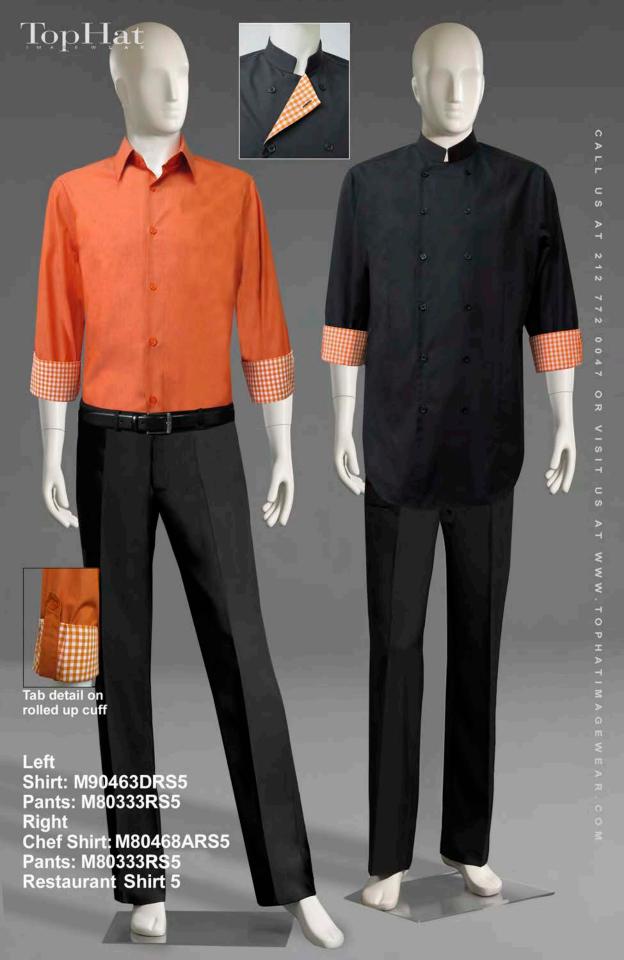

Blouse: F90460RS6 Pants: F90349ARS6 Apron: N50811ARS6 Restaurant Shirt 6

Blouse: F880485RS10 Pants: F80355ARS10 Restaurant Shirt 10

6

(

Blouse back view

Shirt: M100448CRS17 Pants: M80333RS17 Apron: N50811ARS17 Restaurant Shirt 17