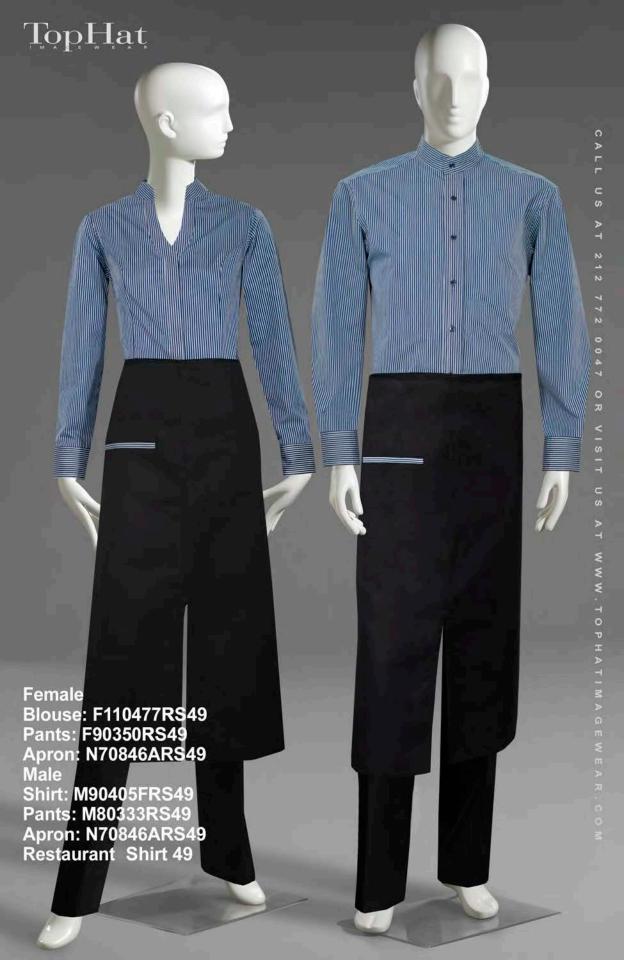

Blouse: F110480ARS34 Pants: F90350RS34 Restaurant Shirt 34

TopHat

Shirt: M100444BRS42 Pants:M80333RS42 Restaurant Shirt 42

Placket detail: Wide Black Gross Grain Ribbon

Shirt: M90442RS50 Pants: M80333RS50 Restaurant Shirt 50