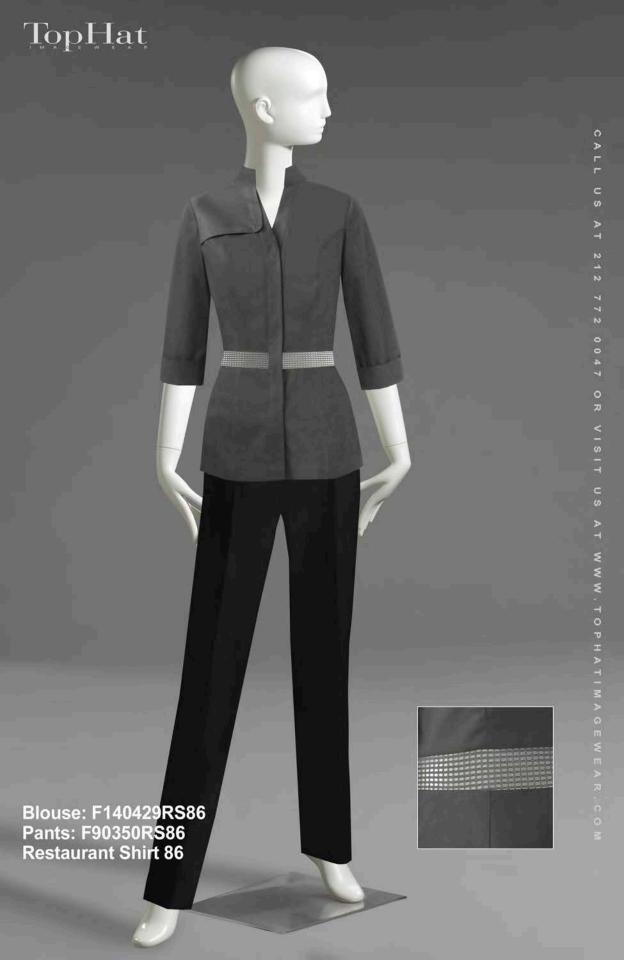

0333RS53 Apron: N50811ARS53 Restaurant Shirt 53







Placket and tab detail

Shirt: M90448RS56 Pants: M80333RS56 Apron: N70846ARS56 Restaurant Shirt 56





TopHat Shirt: M140410RS58 Pants: M80333RS58 Restaurant Shirt 58





















Shirt: M80481FRS68 Pants: M80333RS68 Apron: N80823RS68 Restaurant Shirt 68

## TopHat



Trim Detail

Shirt: M80487RS69 Pants: M80333RS69 Restaurant Shirt 69

















Blouse: F40420RS77 Pants: F90350RS77 Apron: N50811ARS77 Restaurant Shirt 77









Shirt: M90506ARS81 Pants: M90354RS81 Restaurant Shirt 81



Shirt: M140421RS82 Pants: M80333RS82 Restaurant Shirt 82

Shirt: M140422RS83 Pants: M90354RS83 Restaurant Shirt 83



Shirt: M100462RS84 Pants: M80333RS84 Restaurant Shirt 84



Shirt: M140424RS85 Pants: M90354RS85 Restaurant Shirt 85