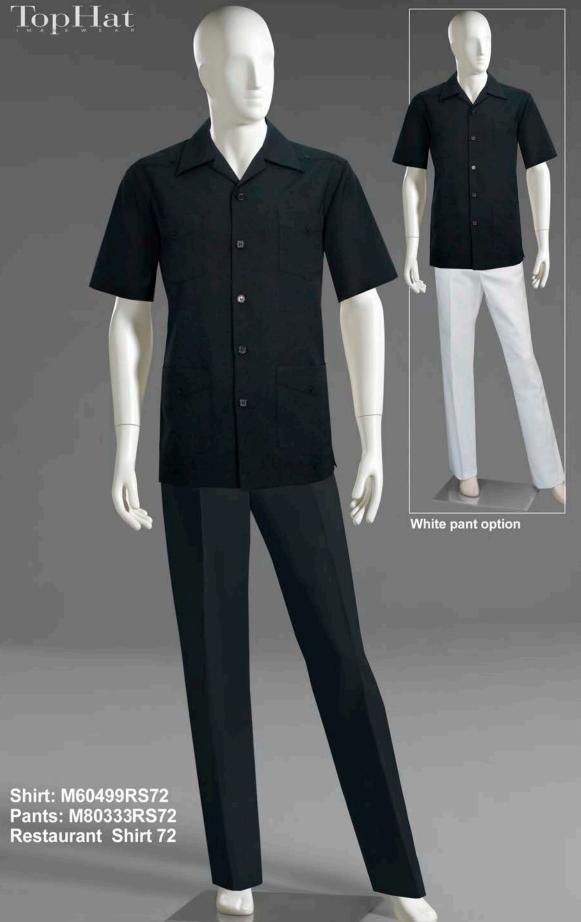

Blouse: F110480ARS34 Pants: F90350RS34 Restaurant Shirt 34

TopHat

Shirt: M100444BRS42 Pants:M80333RS42 Restaurant Shirt 42

Placket detail: Wide Black Gross Grain Ribbon

Shirt: M90442RS50 Pants: M80333RS50 Restaurant Shirt 50