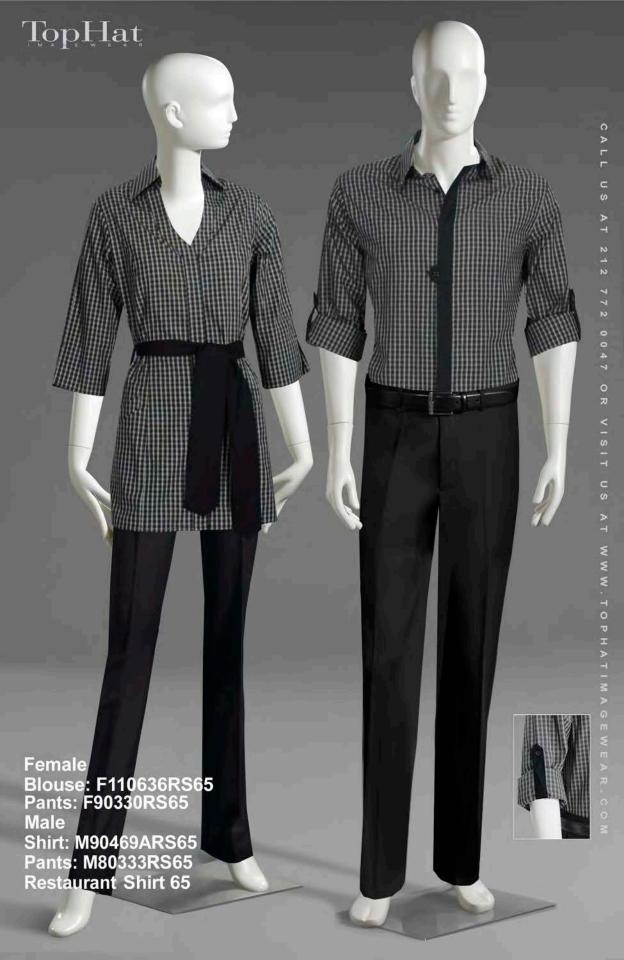

Blouse: F90460RS6 Pants: F90349ARS6 Apron: N50811ARS6 Restaurant Shirt 6

Blouse: F880485RS10 Pants: F80355ARS10 Restaurant Shirt 10

6

(

Blouse back view

Shirt: M100448CRS17 Pants: M80333RS17 Apron: N50811ARS17 Restaurant Shirt 17