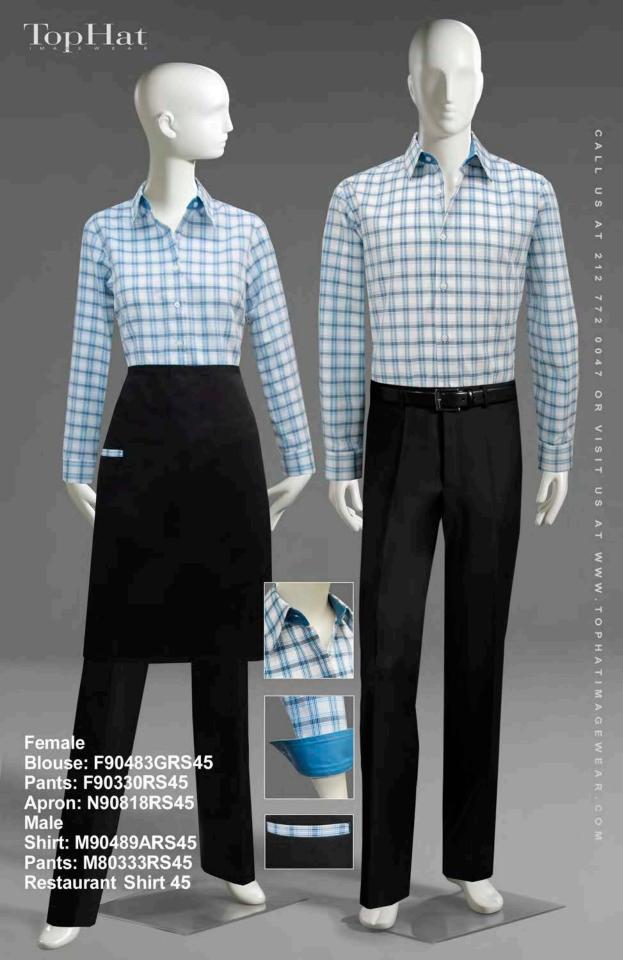

Blouse: F90460RS6 Pants: F90349ARS6 Apron: N50811ARS6 Restaurant Shirt 6

Blouse: F880485RS10 Pants: F80355ARS10 Restaurant Shirt 10

6

(

Blouse back view

Shirt: M100448CRS17 Pants: M80333RS17 Apron: N50811ARS17 Restaurant Shirt 17