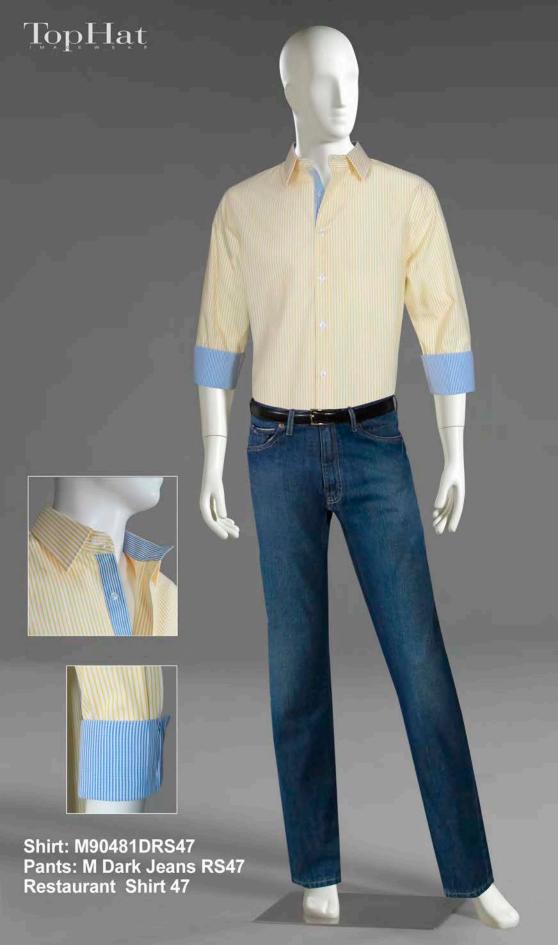

Shirt: M10440RS23 Pants: M80333RS23 Restaurant Shirt 23

Shirt: M1004401RS25 Pants: M80333RS25 Restaurant Shirt 25

Shirt: M100447RS26 Pants: M80333RS26 Apron: N50811ARS26 Restaurant Shirt 26

Cuff detail

Blouse: F110451RS31 Pants: F Dark JeansRS31 Apron: N90872RS31 Restaurant Shirt 31