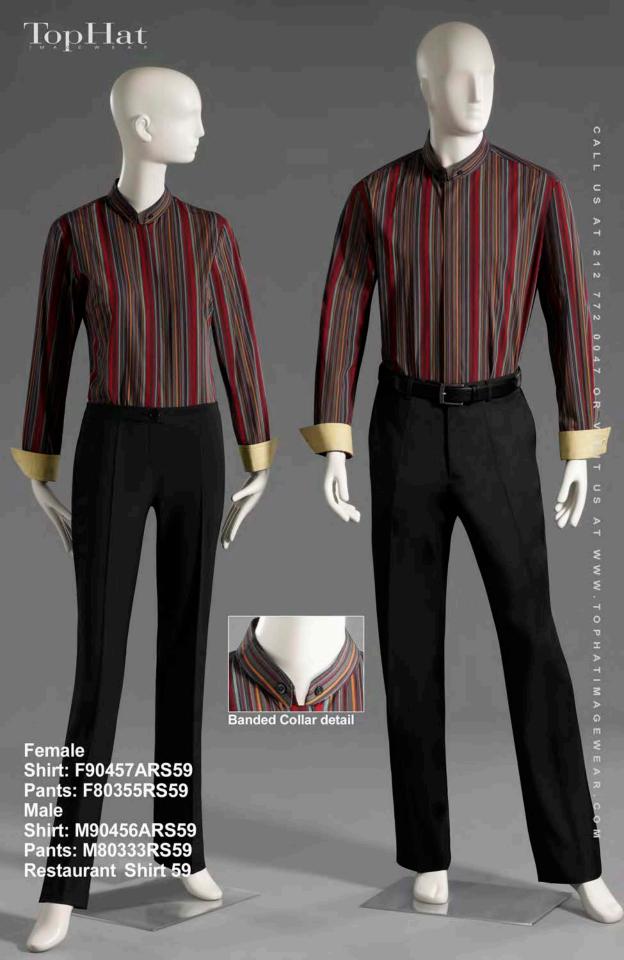

hirt 25



Shirt: M100447RS26 Pants: M80333RS26 Apron: N50811ARS26 Restaurant Shirt 26

Cuff detail











Blouse: F110451RS31 Pants: F Dark JeansRS31 Apron: N90872RS31 Restaurant Shirt 31







Blouse: F110480ARS34 Pants: F90350RS34 Restaurant Shirt 34















TopHat



Shirt: M100444BRS42 Pants:M80333RS42 Restaurant Shirt 42

















Placket detail: Wide Black Gross Grain Ribbon

Shirt: M90442RS50 Pants: M80333RS50 Restaurant Shirt 50





**Button detail** 

Blouse: F110418RS52 Pants: F90330RS52 Restaurant Shirt 52





Shirt:M80421ERS53 Pants: M80333RS53 Apron: N50811ARS53 Restaurant Shirt 53







Placket and tab detail

Shirt: M90448RS56 Pants: M80333RS56 Apron: N70846ARS56 Restaurant Shirt 56





TopHat Shirt: M140410RS58 Pants: M80333RS58 Restaurant Shirt 58





















Shirt: M80481FRS68 Pants: M80333RS68 Apron: N80823RS68 Restaurant Shirt 68

## TopHat



Trim Detail

Shirt: M80487RS69 Pants: M80333RS69 Restaurant Shirt 69

















Blouse: F40420RS77 Pants: F90350RS77 Apron: N50811ARS77 Restaurant Shirt 77









Shirt: M90506ARS81 Pants: M90354RS81 Restaurant Shirt 81



Shirt: M140421RS82 Pants: M80333RS82 Restaurant Shirt 82

Shirt: M140422RS83 Pants: M90354RS83 Restaurant Shirt 83



Shirt: M100462RS84 Pants: M80333RS84 Restaurant Shirt 84



Shirt: M140424RS85 Pants: M90354RS85 Restaurant Shirt 85