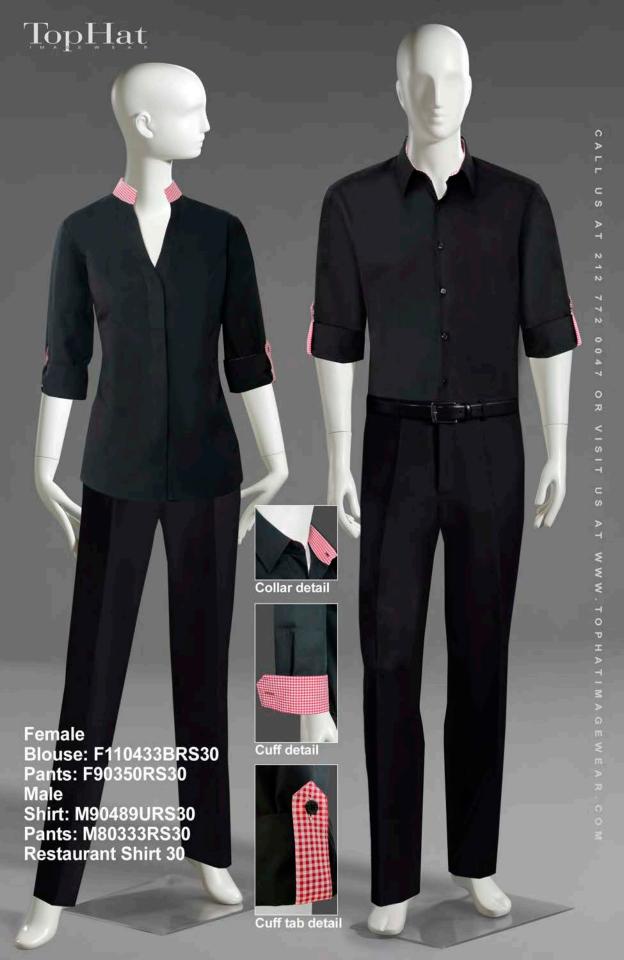

Shirt: M10440RS23 Pants: M80333RS23 Restaurant Shirt 23

Shirt: M1004401RS25 Pants: M80333RS25 Restaurant Shirt 25

Shirt: M100447RS26 Pants: M80333RS26 Apron: N50811ARS26 Restaurant Shirt 26

Cuff detail

Blouse: F110451RS31 Pants: F Dark JeansRS31 Apron: N90872RS31 Restaurant Shirt 31