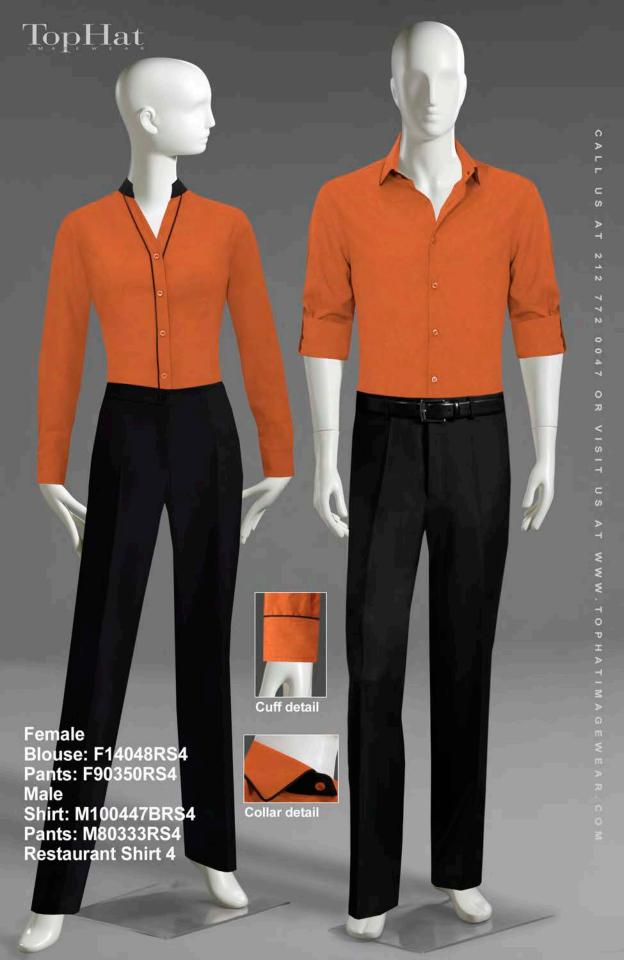

Blouse: F90460RS6 Pants: F90349ARS6 Apron: N50811ARS6 Restaurant Shirt 6

Blouse: F880485RS10 Pants: F80355ARS10 Restaurant Shirt 10

6

(

Blouse back view

Shirt: M100448CRS17 Pants: M80333RS17 Apron: N50811ARS17 Restaurant Shirt 17