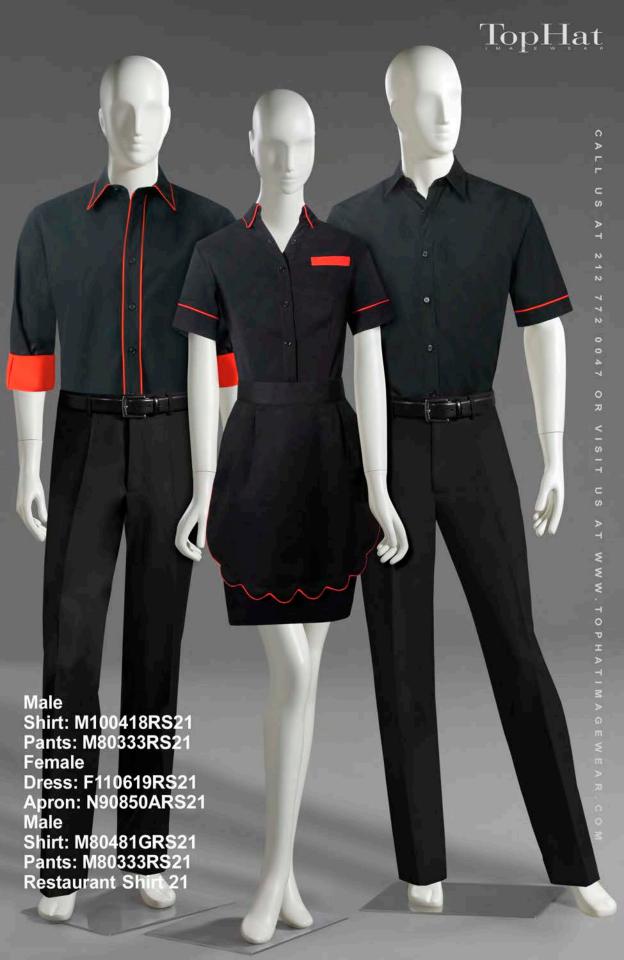

Shirt: M10440RS23 Pants: M80333RS23 Restaurant Shirt 23

Shirt: M1004401RS25 Pants: M80333RS25 Restaurant Shirt 25

Shirt: M100447RS26 Pants: M80333RS26 Apron: N50811ARS26 Restaurant Shirt 26

Cuff detail

Blouse: F110451RS31 Pants: F Dark JeansRS31 Apron: N90872RS31 Restaurant Shirt 31