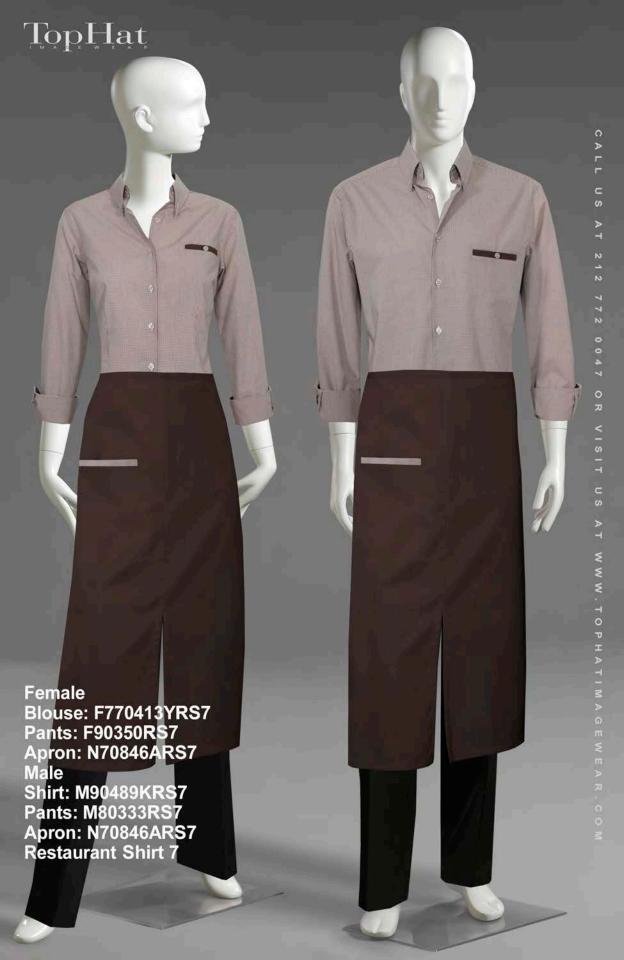

Blouse: F90460RS6 Pants: F90349ARS6 Apron: N50811ARS6 Restaurant Shirt 6









Blouse: F880485RS10 Pants: F80355ARS10 Restaurant Shirt 10



6

(











Blouse back view



Shirt: M100448CRS17 Pants: M80333RS17 Apron: N50811ARS17 Restaurant Shirt 17















Shirt: M10440RS23 Pants: M80333RS23 Restaurant Shirt 23











Shirt: M1004401RS25 Pants: M80333RS25 Restaurant Shirt 25



Shirt: M100447RS26 Pants: M80333RS26 Apron: N50811ARS26 Restaurant Shirt 26

Cuff detail











Blouse: F110451RS31 Pants: F Dark JeansRS31 Apron: N90872RS31 Restaurant Shirt 31







Blouse: F110480ARS34 Pants: F90350RS34 Restaurant Shirt 34















TopHat



Shirt: M100444BRS42 Pants:M80333RS42 Restaurant Shirt 42

















Placket detail: Wide Black Gross Grain Ribbon

Shirt: M90442RS50 Pants: M80333RS50 Restaurant Shirt 50





**Button detail**