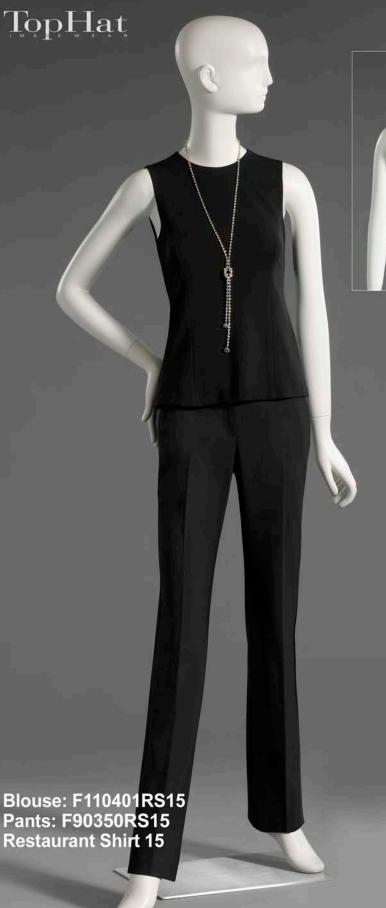

Blouse: F90460RS6 Pants: F90349ARS6 Apron: N50811ARS6 Restaurant Shirt 6

Blouse: F880485RS10 Pants: F80355ARS10 Restaurant Shirt 10

6

(

Blouse back view

Shirt: M100448CRS17 Pants: M80333RS17 Apron: N50811ARS17 Restaurant Shirt 17