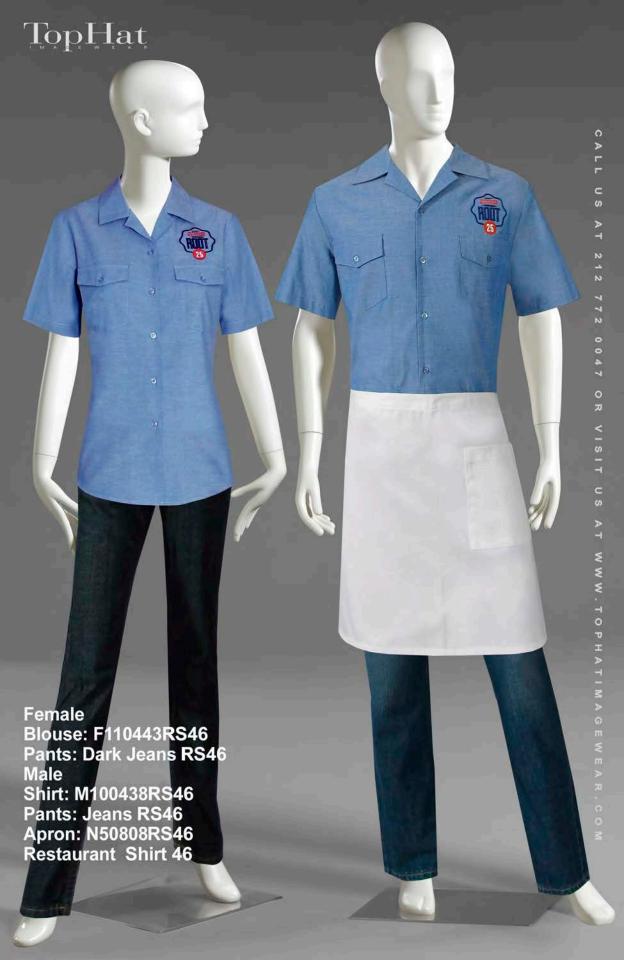

Shirt: M10440RS23 Pants: M80333RS23 Restaurant Shirt 23

Shirt: M1004401RS25 Pants: M80333RS25 Restaurant Shirt 25

Shirt: M100447RS26 Pants: M80333RS26 Apron: N50811ARS26 Restaurant Shirt 26

Cuff detail

Blouse: F110451RS31 Pants: F Dark JeansRS31 Apron: N90872RS31 Restaurant Shirt 31