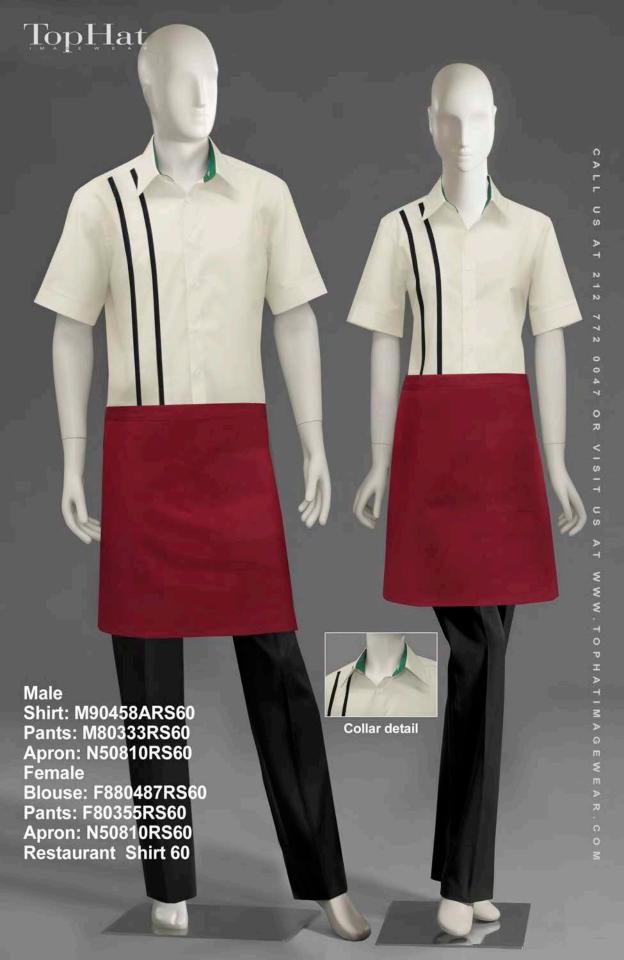

rt 25



Shirt: M100447RS26 Pants: M80333RS26 Apron: N50811ARS26 Restaurant Shirt 26

Cuff detail











Blouse: F110451RS31 Pants: F Dark JeansRS31 Apron: N90872RS31 Restaurant Shirt 31







Blouse: F110480ARS34 Pants: F90350RS34 Restaurant Shirt 34















TopHat



Shirt: M100444BRS42 Pants:M80333RS42 Restaurant Shirt 42

















Placket detail: Wide Black Gross Grain Ribbon

Shirt: M90442RS50 Pants: M80333RS50 Restaurant Shirt 50





**Button detail** 

Blouse: F110418RS52 Pants: F90330RS52 Restaurant Shirt 52





Shirt:M80421ERS53 Pants: M80333RS53 Apron: N50811ARS53 Restaurant Shirt 53







Placket and tab detail

Shirt: M90448RS56 Pants: M80333RS56 Apron: N70846ARS56 Restaurant Shirt 56





TopHat Shirt: M140410RS58 Pants: M80333RS58 Restaurant Shirt 58





















Shirt: M80481FRS68 Pants: M80333RS68 Apron: N80823RS68 Restaurant Shirt 68

## TopHat



Trim Detail

Shirt: M80487RS69 Pants: M80333RS69 Restaurant Shirt 69

















Blouse: F40420RS77 Pants: F90350RS77 Apron: N50811ARS77 Restaurant Shirt 77









Shirt: M90506ARS81 Pants: M90354RS81 Restaurant Shirt 81



Shirt: M140421RS82 Pants: M80333RS82 Restaurant Shirt 82

Shirt: M140422RS83 Pants: M90354RS83 Restaurant Shirt 83



Shirt: M100462RS84 Pants: M80333RS84 Restaurant Shirt 84



Shirt: M140424RS85 Pants: M90354RS85 Restaurant Shirt 85