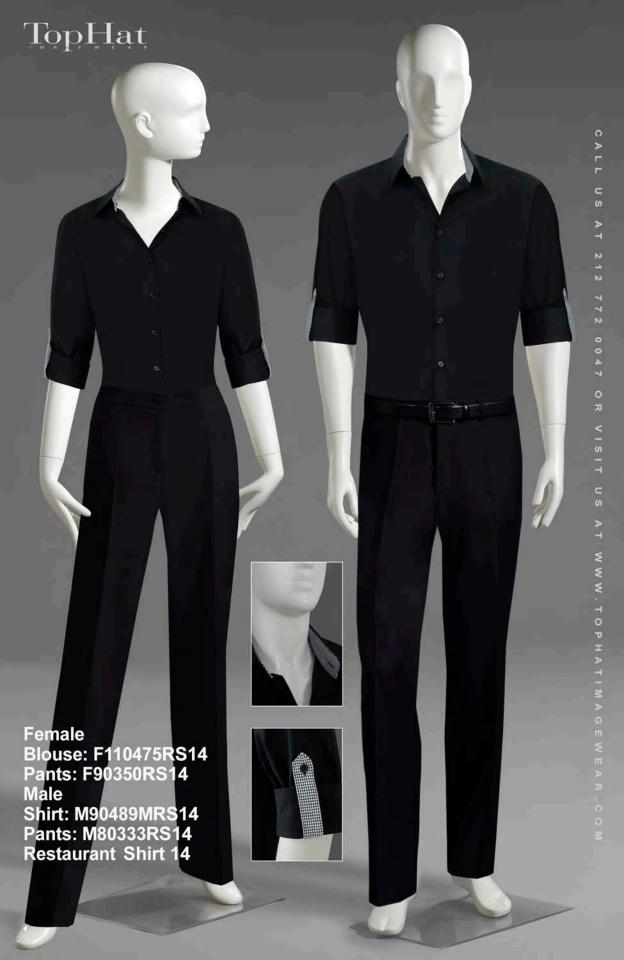

Blouse: F110480ARS34 Pants: F90350RS34 Restaurant Shirt 34

TopHat

Shirt: M100444BRS42 Pants:M80333RS42 Restaurant Shirt 42

Placket detail: Wide Black Gross Grain Ribbon

Shirt: M90442RS50 Pants: M80333RS50 Restaurant Shirt 50