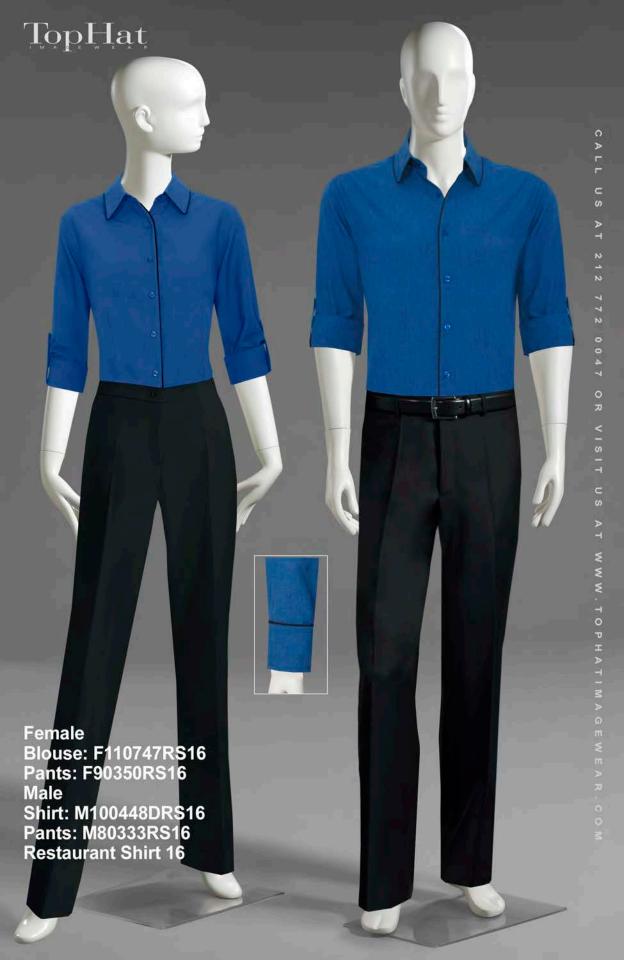

Blouse: F90460RS6 Pants: F90349ARS6 Apron: N50811ARS6 Restaurant Shirt 6

Blouse: F880485RS10 Pants: F80355ARS10 Restaurant Shirt 10

6

(

Blouse back view

Shirt: M100448CRS17 Pants: M80333RS17 Apron: N50811ARS17 Restaurant Shirt 17