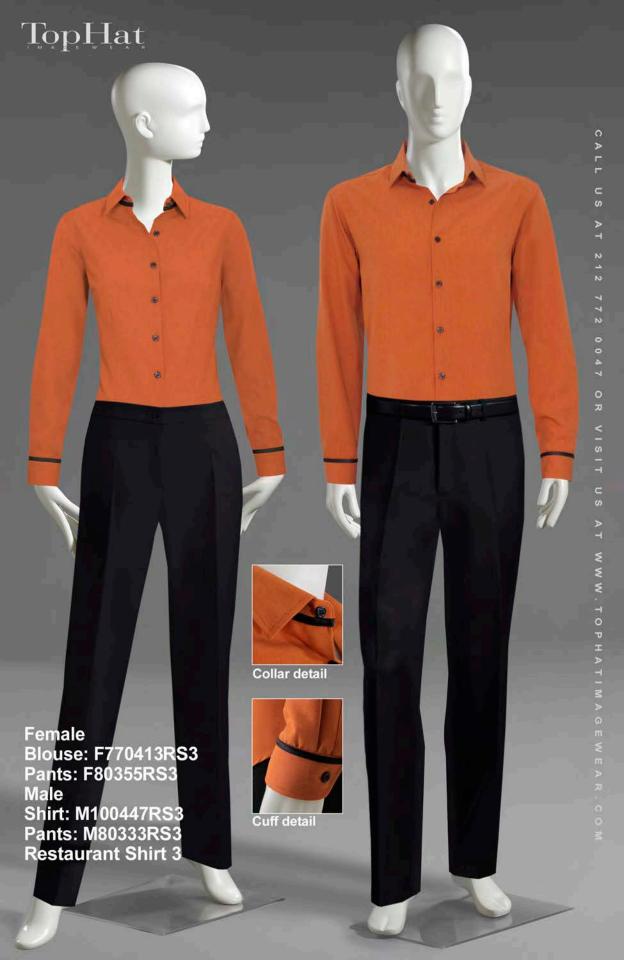

Blouse: F90460RS6 Pants: F90349ARS6 Apron: N50811ARS6 Restaurant Shirt 6

Blouse: F880485RS10 Pants: F80355ARS10 Restaurant Shirt 10

6

(

Blouse back view

Shirt: M100448CRS17 Pants: M80333RS17 Apron: N50811ARS17 Restaurant Shirt 17