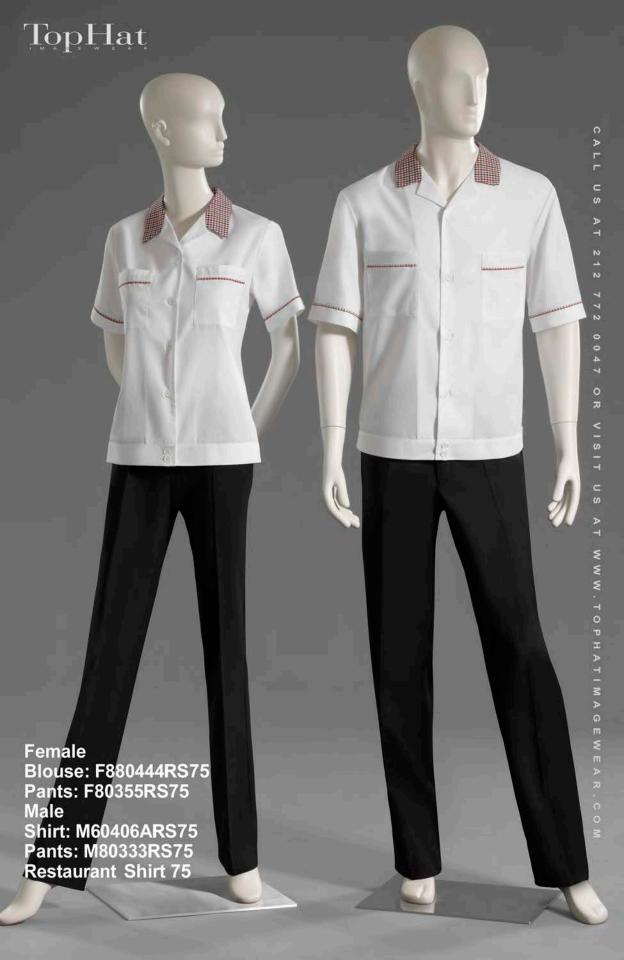

31







Blouse: F110480ARS34 Pants: F90350RS34 Restaurant Shirt 34















TopHat



Shirt: M100444BRS42 Pants:M80333RS42 Restaurant Shirt 42

















Placket detail: Wide Black Gross Grain Ribbon

Shirt: M90442RS50 Pants: M80333RS50 Restaurant Shirt 50





**Button detail** 

Blouse: F110418RS52 Pants: F90330RS52 Restaurant Shirt 52





Shirt:M80421ERS53 Pants: M80333RS53 Apron: N50811ARS53 Restaurant Shirt 53







Placket and tab detail

Shirt: M90448RS56 Pants: M80333RS56 Apron: N70846ARS56 Restaurant Shirt 56





TopHat Shirt: M140410RS58 Pants: M80333RS58 Restaurant Shirt 58





















Shirt: M80481FRS68 Pants: M80333RS68 Apron: N80823RS68 Restaurant Shirt 68

## TopHat



Trim Detail

Shirt: M80487RS69 Pants: M80333RS69 Restaurant Shirt 69

















Blouse: F40420RS77 Pants: F90350RS77 Apron: N50811ARS77 Restaurant Shirt 77









Shirt: M90506ARS81 Pants: M90354RS81 Restaurant Shirt 81



Shirt: M140421RS82 Pants: M80333RS82 Restaurant Shirt 82

Shirt: M140422RS83 Pants: M90354RS83 Restaurant Shirt 83



Shirt: M100462RS84 Pants: M80333RS84 Restaurant Shirt 84



Shirt: M140424RS85 Pants: M90354RS85 Restaurant Shirt 85