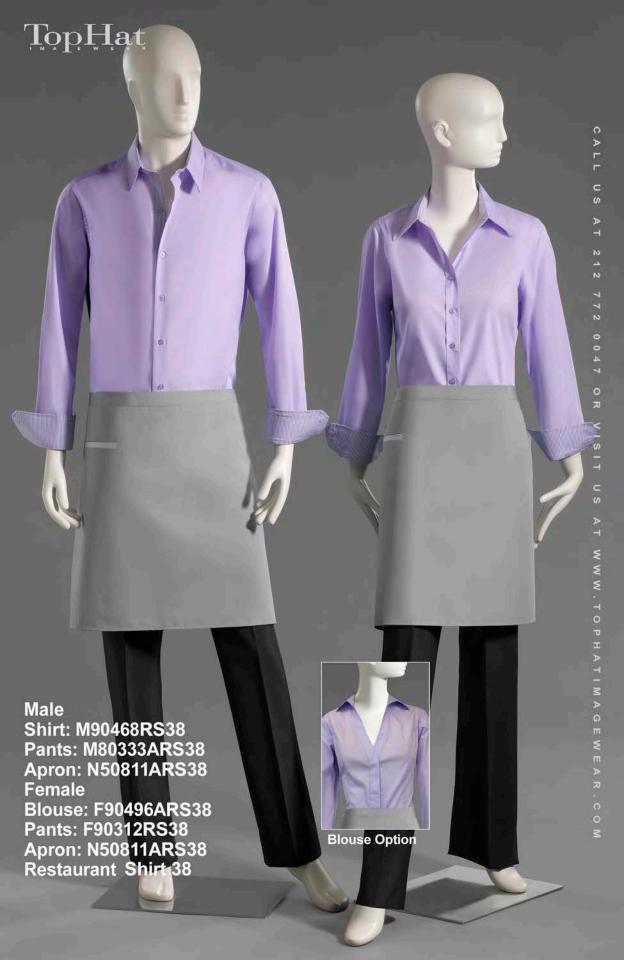

Blouse: F90460RS6 Pants: F90349ARS6 Apron: N50811ARS6 Restaurant Shirt 6

Blouse: F880485RS10 Pants: F80355ARS10 Restaurant Shirt 10

6

(

Blouse back view

Shirt: M100448CRS17 Pants: M80333RS17 Apron: N50811ARS17 Restaurant Shirt 17