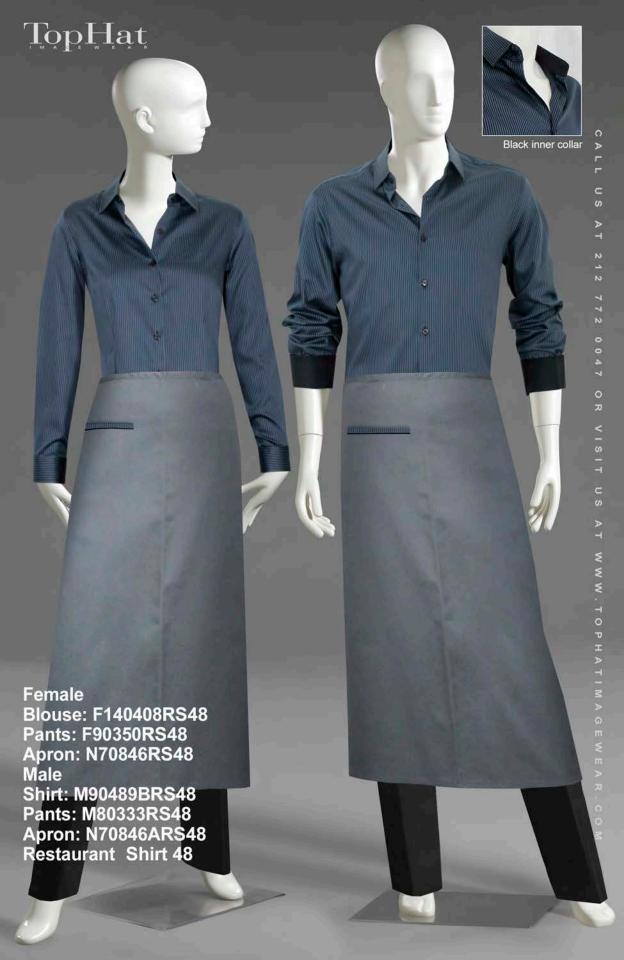

Blouse: F110480ARS34 Pants: F90350RS34 Restaurant Shirt 34

TopHat

Shirt: M100444BRS42 Pants:M80333RS42 Restaurant Shirt 42

Placket detail: Wide Black Gross Grain Ribbon

Shirt: M90442RS50 Pants: M80333RS50 Restaurant Shirt 50