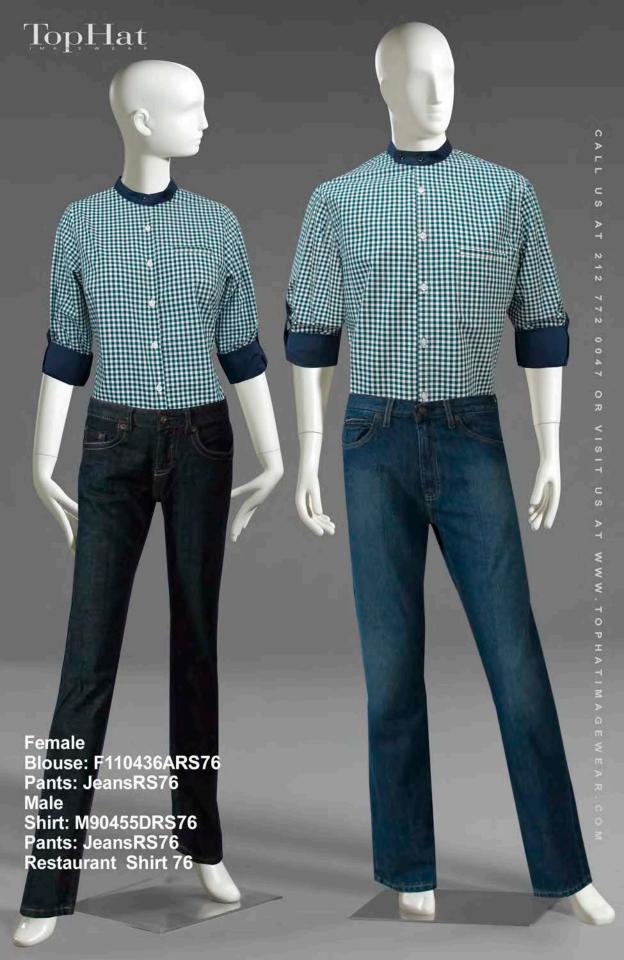

1







Blouse: F110480ARS34 Pants: F90350RS34 Restaurant Shirt 34















TopHat



Shirt: M100444BRS42 Pants:M80333RS42 Restaurant Shirt 42

















Placket detail: Wide Black Gross Grain Ribbon

Shirt: M90442RS50 Pants: M80333RS50 Restaurant Shirt 50





**Button detail** 

Blouse: F110418RS52 Pants: F90330RS52 Restaurant Shirt 52





Shirt:M80421ERS53 Pants: M80333RS53 Apron: N50811ARS53 Restaurant Shirt 53







Placket and tab detail

Shirt: M90448RS56 Pants: M80333RS56 Apron: N70846ARS56 Restaurant Shirt 56





TopHat Shirt: M140410RS58 Pants: M80333RS58 Restaurant Shirt 58





















Shirt: M80481FRS68 Pants: M80333RS68 Apron: N80823RS68 Restaurant Shirt 68

## TopHat



Trim Detail

Shirt: M80487RS69 Pants: M80333RS69 Restaurant Shirt 69

















Blouse: F40420RS77 Pants: F90350RS77 Apron: N50811ARS77 Restaurant Shirt 77









Shirt: M90506ARS81 Pants: M90354RS81 Restaurant Shirt 81



Shirt: M140421RS82 Pants: M80333RS82 Restaurant Shirt 82

Shirt: M140422RS83 Pants: M90354RS83 Restaurant Shirt 83



Shirt: M100462RS84 Pants: M80333RS84 Restaurant Shirt 84



Shirt: M140424RS85 Pants: M90354RS85 Restaurant Shirt 85