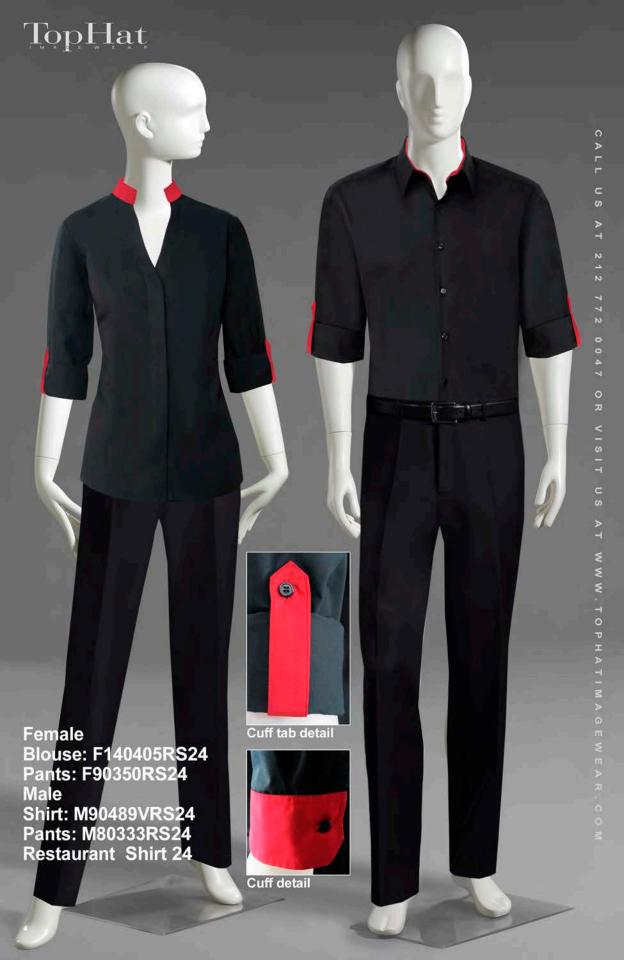

Blouse: F90460RS6 Pants: F90349ARS6 Apron: N50811ARS6 Restaurant Shirt 6

Blouse: F880485RS10 Pants: F80355ARS10 Restaurant Shirt 10

6

(

Blouse back view

Shirt: M100448CRS17 Pants: M80333RS17 Apron: N50811ARS17 Restaurant Shirt 17

Shirt: M10440RS23 Pants: M80333RS23 Restaurant Shirt 23

Shirt: M1004401RS25 Pants: M80333RS25 Restaurant Shirt 25

Shirt: M100447RS26 Pants: M80333RS26 Apron: N50811ARS26 Restaurant Shirt 26

Cuff detail

Blouse: F110451RS31 Pants: F Dark JeansRS31 Apron: N90872RS31 Restaurant Shirt 31