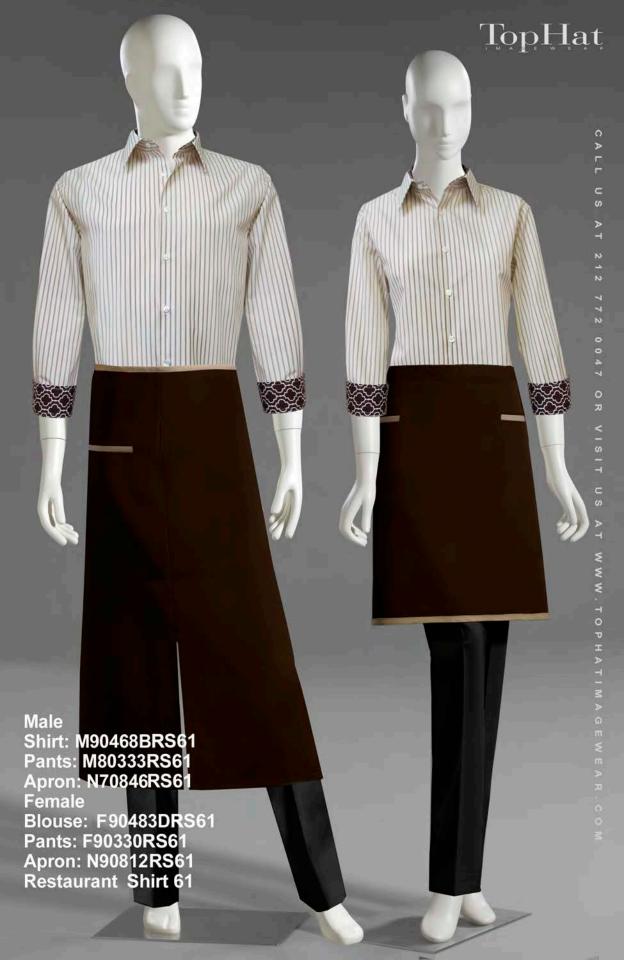

Blouse: F90460RS6 Pants: F90349ARS6 Apron: N50811ARS6 Restaurant Shirt 6

Blouse: F880485RS10 Pants: F80355ARS10 Restaurant Shirt 10

6

(

Blouse back view

Shirt: M100448CRS17 Pants: M80333RS17 Apron: N50811ARS17 Restaurant Shirt 17