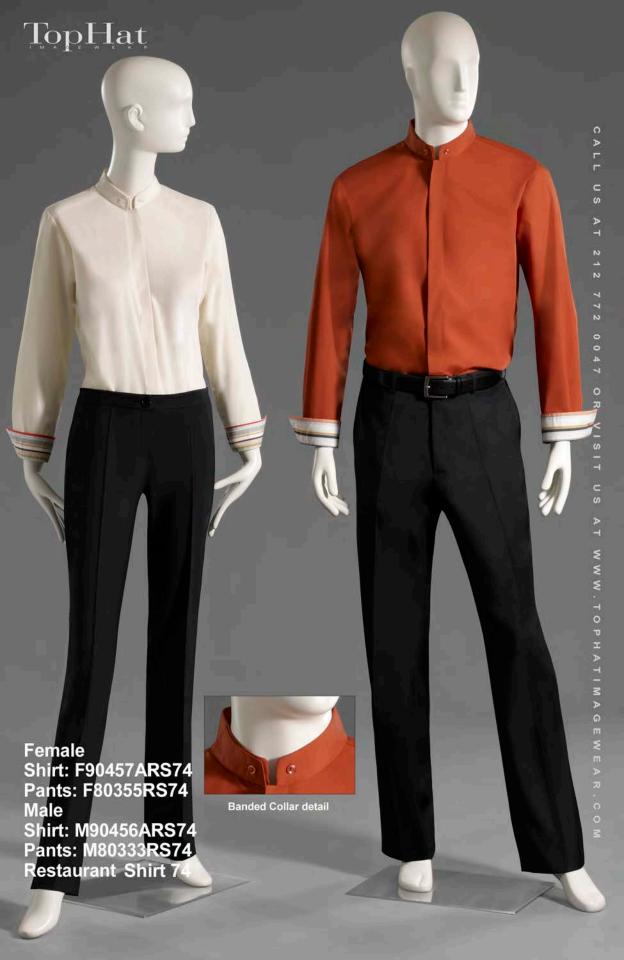

rt 31







Blouse: F110480ARS34 Pants: F90350RS34 Restaurant Shirt 34















TopHat



Shirt: M100444BRS42 Pants:M80333RS42 Restaurant Shirt 42

















Placket detail: Wide Black Gross Grain Ribbon

Shirt: M90442RS50 Pants: M80333RS50 Restaurant Shirt 50





**Button detail** 

Blouse: F110418RS52 Pants: F90330RS52 Restaurant Shirt 52





Shirt:M80421ERS53 Pants: M80333RS53 Apron: N50811ARS53 Restaurant Shirt 53







Placket and tab detail

Shirt: M90448RS56 Pants: M80333RS56 Apron: N70846ARS56 Restaurant Shirt 56





TopHat Shirt: M140410RS58 Pants: M80333RS58 Restaurant Shirt 58





















Shirt: M80481FRS68 Pants: M80333RS68 Apron: N80823RS68 Restaurant Shirt 68

## TopHat



Trim Detail

Shirt: M80487RS69 Pants: M80333RS69 Restaurant Shirt 69

















Blouse: F40420RS77 Pants: F90350RS77 Apron: N50811ARS77 Restaurant Shirt 77









Shirt: M90506ARS81 Pants: M90354RS81 Restaurant Shirt 81



Shirt: M140421RS82 Pants: M80333RS82 Restaurant Shirt 82

Shirt: M140422RS83 Pants: M90354RS83 Restaurant Shirt 83



Shirt: M100462RS84 Pants: M80333RS84 Restaurant Shirt 84



Shirt: M140424RS85 Pants: M90354RS85 Restaurant Shirt 85