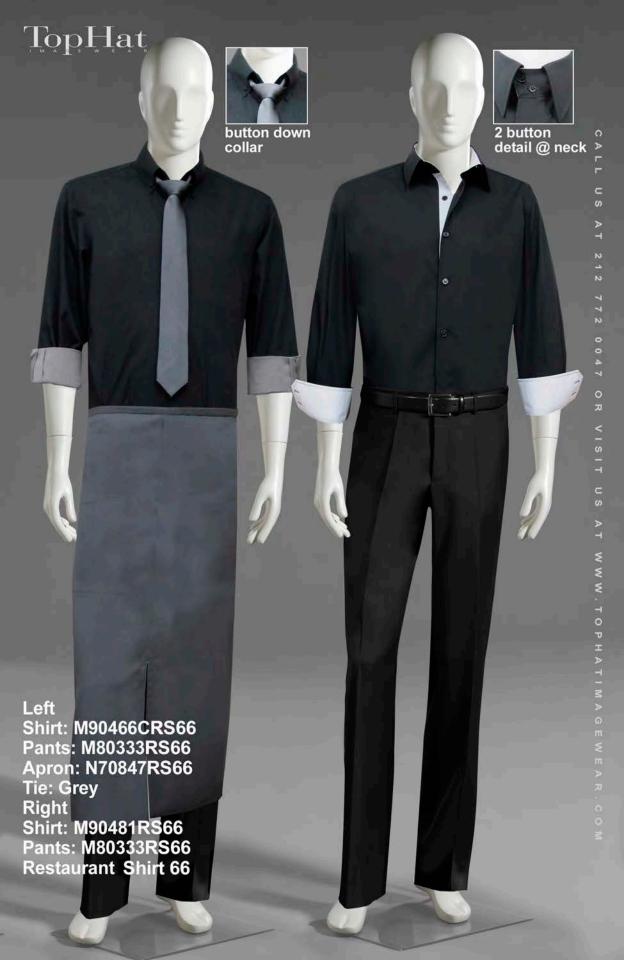

Shirt: M10440RS23 Pants: M80333RS23 Restaurant Shirt 23

Shirt: M1004401RS25 Pants: M80333RS25 Restaurant Shirt 25

Shirt: M100447RS26 Pants: M80333RS26 Apron: N50811ARS26 Restaurant Shirt 26

Cuff detail

Blouse: F110451RS31 Pants: F Dark JeansRS31 Apron: N90872RS31 Restaurant Shirt 31