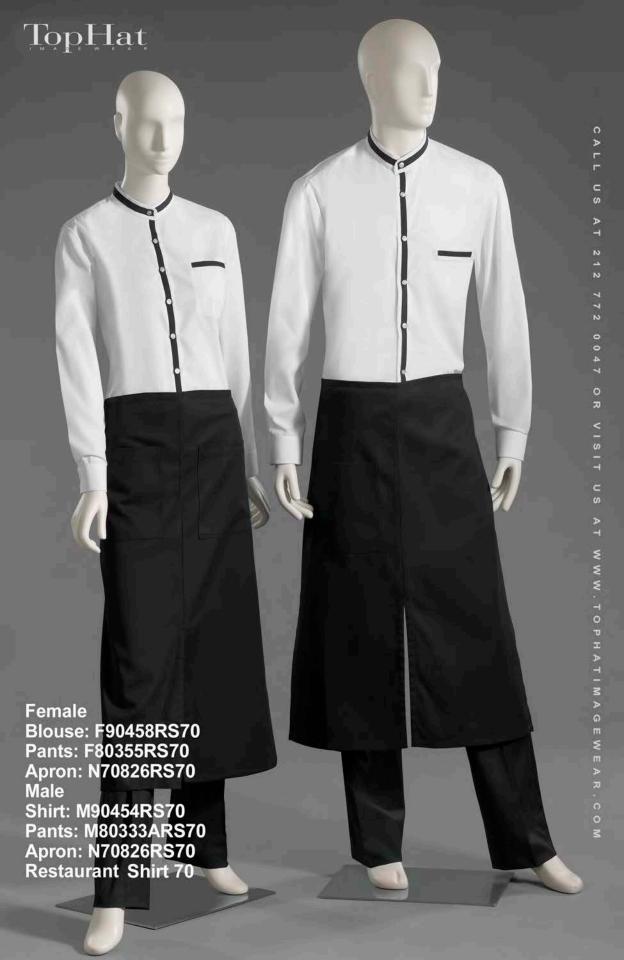

Blouse: F90460RS6 Pants: F90349ARS6 Apron: N50811ARS6 Restaurant Shirt 6

Blouse: F880485RS10 Pants: F80355ARS10 Restaurant Shirt 10

6

(

Blouse back view

Shirt: M100448CRS17 Pants: M80333RS17 Apron: N50811ARS17 Restaurant Shirt 17