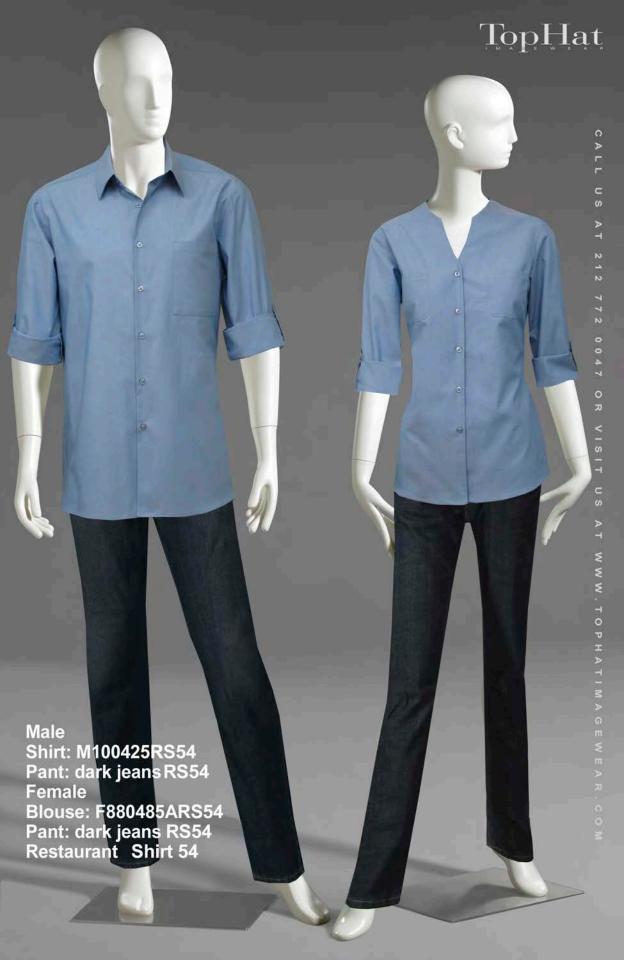

Shirt: M10440RS23 Pants: M80333RS23 Restaurant Shirt 23

Shirt: M1004401RS25 Pants: M80333RS25 Restaurant Shirt 25

Shirt: M100447RS26 Pants: M80333RS26 Apron: N50811ARS26 Restaurant Shirt 26

Cuff detail

Blouse: F110451RS31 Pants: F Dark JeansRS31 Apron: N90872RS31 Restaurant Shirt 31