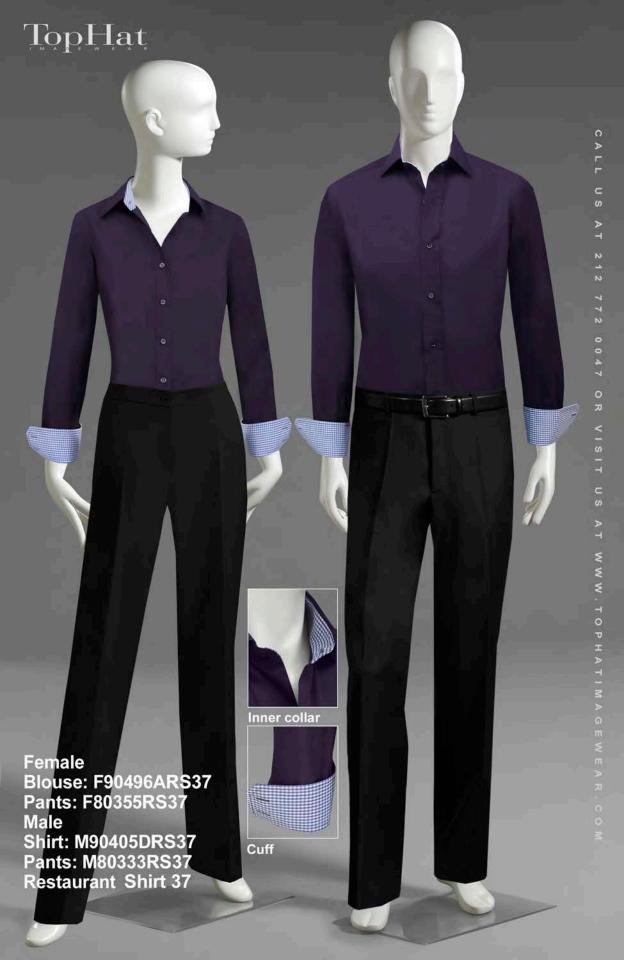

Blouse: F90460RS6 Pants: F90349ARS6 Apron: N50811ARS6 Restaurant Shirt 6

Blouse: F880485RS10 Pants: F80355ARS10 Restaurant Shirt 10

6

(

Blouse back view

Shirt: M100448CRS17 Pants: M80333RS17 Apron: N50811ARS17 Restaurant Shirt 17