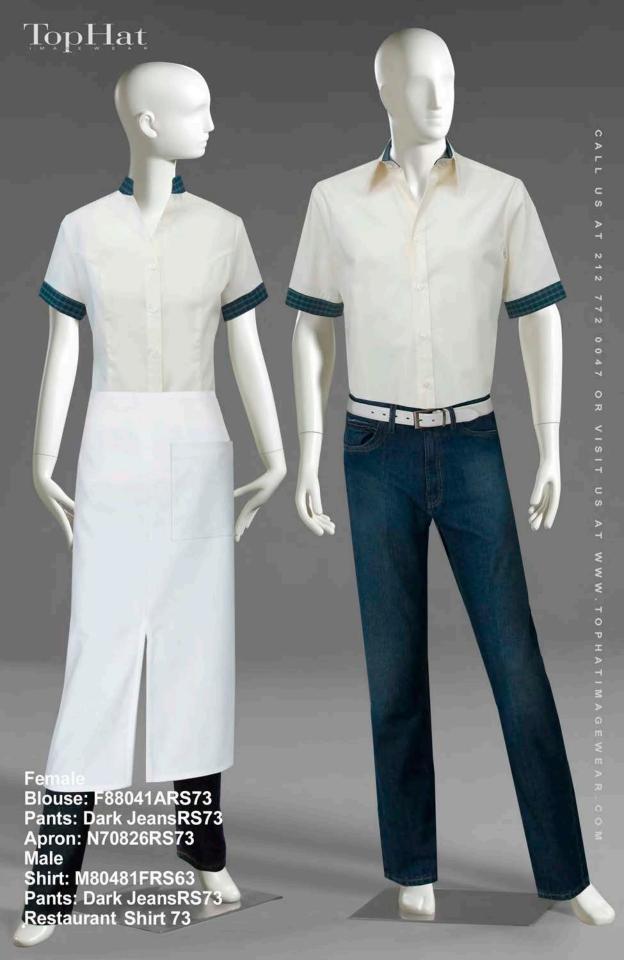

TopHat Shirt: M140410RS58 Pants: M80333RS58 Restaurant Shirt 58

Shirt: M80481FRS68 Pants: M80333RS68 Apron: N80823RS68 Restaurant Shirt 68