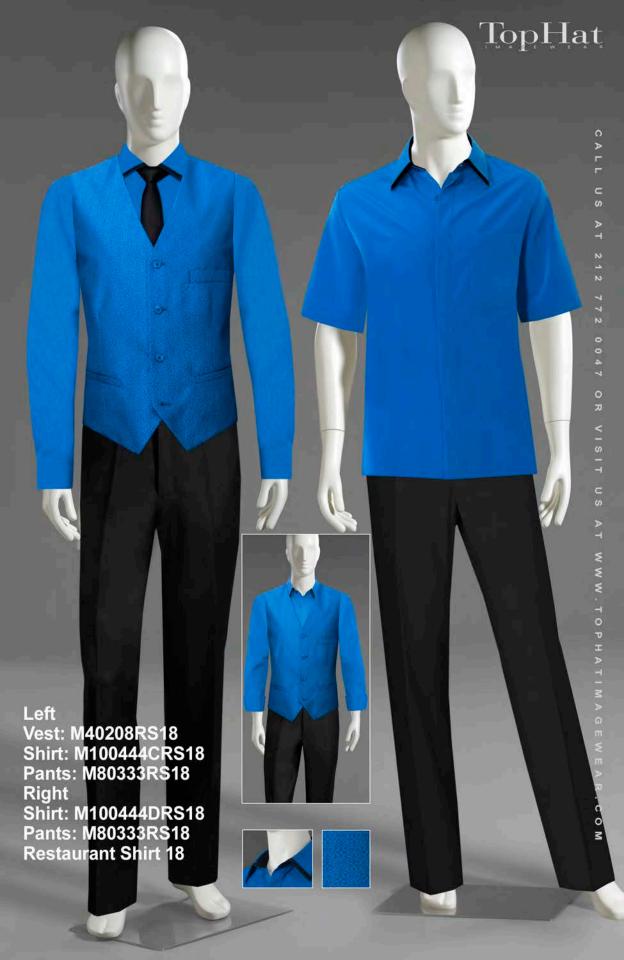

Blouse: F110480ARS34 Pants: F90350RS34 Restaurant Shirt 34

TopHat

Shirt: M100444BRS42 Pants:M80333RS42 Restaurant Shirt 42

Placket detail: Wide Black Gross Grain Ribbon

Shirt: M90442RS50 Pants: M80333RS50 Restaurant Shirt 50