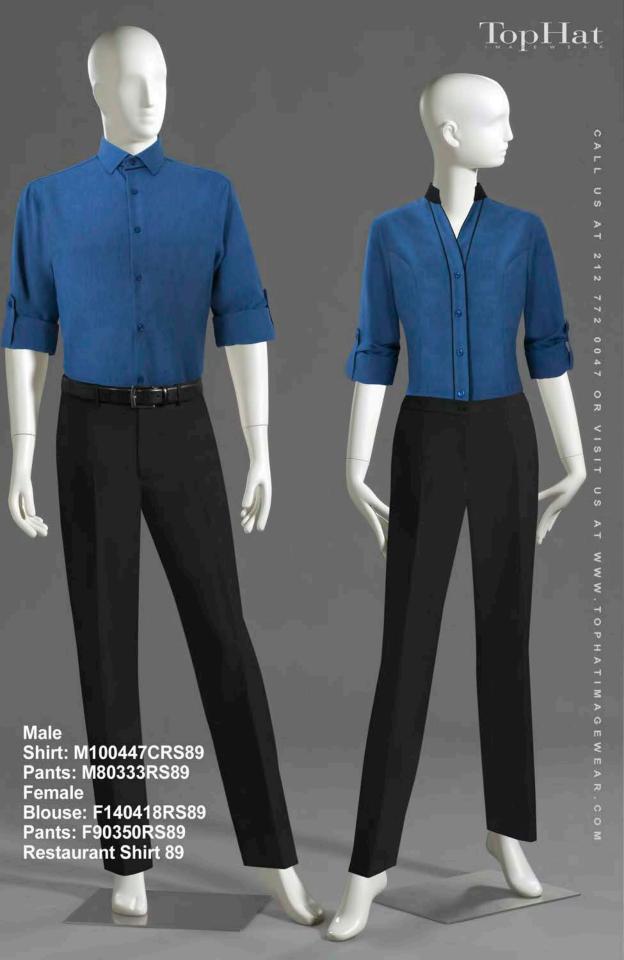

Blouse: F110480ARS34 Pants: F90350RS34 Restaurant Shirt 34

TopHat

Shirt: M100444BRS42 Pants:M80333RS42 Restaurant Shirt 42

Placket detail: Wide Black Gross Grain Ribbon

Shirt: M90442RS50 Pants: M80333RS50 Restaurant Shirt 50