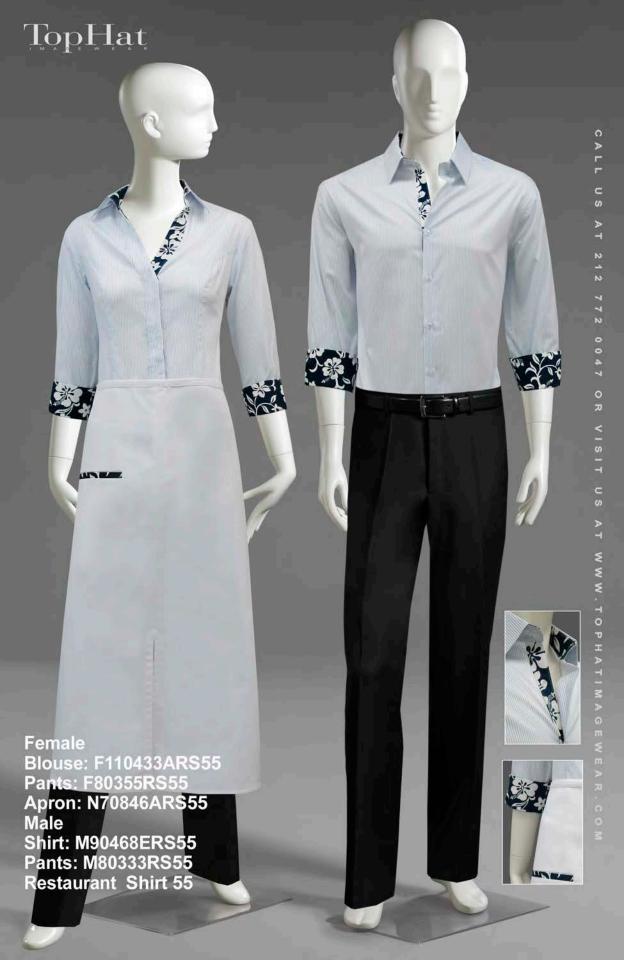

**Button detail** 

Blouse: F110418RS52 Pants: F90330RS52 Restaurant Shirt 52

Shirt:M80421ERS53 Pants: M80333RS53 Apron: N50811ARS53 Restaurant Shirt 53

Placket and tab detail

Shirt: M90448RS56 Pants: M80333RS56 Apron: N70846ARS56 Restaurant Shirt 56