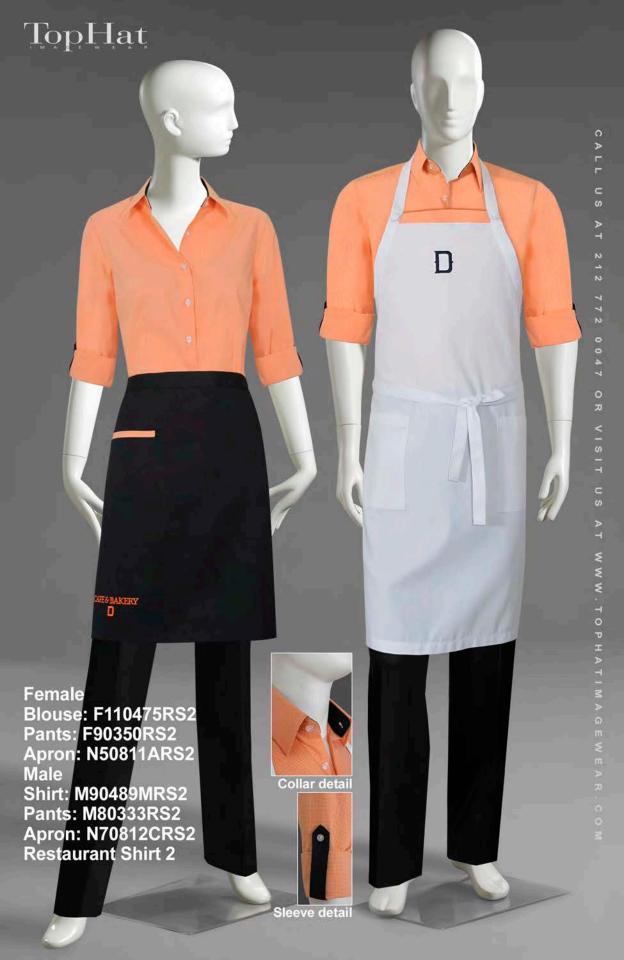

Blouse: F90460RS6 Pants: F90349ARS6 Apron: N50811ARS6 Restaurant Shirt 6

Blouse: F880485RS10 Pants: F80355ARS10 Restaurant Shirt 10

6

(

Blouse back view

Shirt: M100448CRS17 Pants: M80333RS17 Apron: N50811ARS17 Restaurant Shirt 17