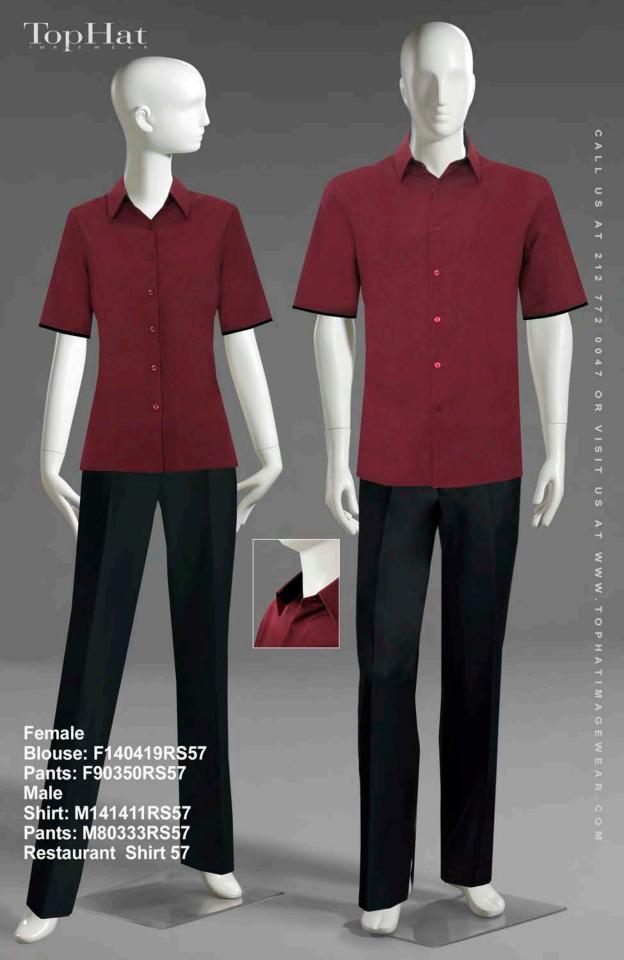

rt 23











Shirt: M1004401RS25 Pants: M80333RS25 Restaurant Shirt 25



Shirt: M100447RS26 Pants: M80333RS26 Apron: N50811ARS26 Restaurant Shirt 26

Cuff detail











Blouse: F110451RS31 Pants: F Dark JeansRS31 Apron: N90872RS31 Restaurant Shirt 31







Blouse: F110480ARS34 Pants: F90350RS34 Restaurant Shirt 34















TopHat



Shirt: M100444BRS42 Pants:M80333RS42 Restaurant Shirt 42

















Placket detail: Wide Black Gross Grain Ribbon

Shirt: M90442RS50 Pants: M80333RS50 Restaurant Shirt 50





**Button detail** 

Blouse: F110418RS52 Pants: F90330RS52 Restaurant Shirt 52





Shirt:M80421ERS53 Pants: M80333RS53 Apron: N50811ARS53 Restaurant Shirt 53







Placket and tab detail

Shirt: M90448RS56 Pants: M80333RS56 Apron: N70846ARS56 Restaurant Shirt 56





TopHat Shirt: M140410RS58 Pants: M80333RS58 Restaurant Shirt 58





















Shirt: M80481FRS68 Pants: M80333RS68 Apron: N80823RS68 Restaurant Shirt 68

## TopHat



Trim Detail

Shirt: M80487RS69 Pants: M80333RS69 Restaurant Shirt 69

















Blouse: F40420RS77 Pants: F90350RS77 Apron: N50811ARS77 Restaurant Shirt 77









Shirt: M90506ARS81 Pants: M90354RS81 Restaurant Shirt 81



Shirt: M140421RS82 Pants: M80333RS82 Restaurant Shirt 82

Shirt: M140422RS83 Pants: M90354RS83 Restaurant Shirt 83



Shirt: M100462RS84 Pants: M80333RS84 Restaurant Shirt 84



Shirt: M140424RS85 Pants: M90354RS85 Restaurant Shirt 85