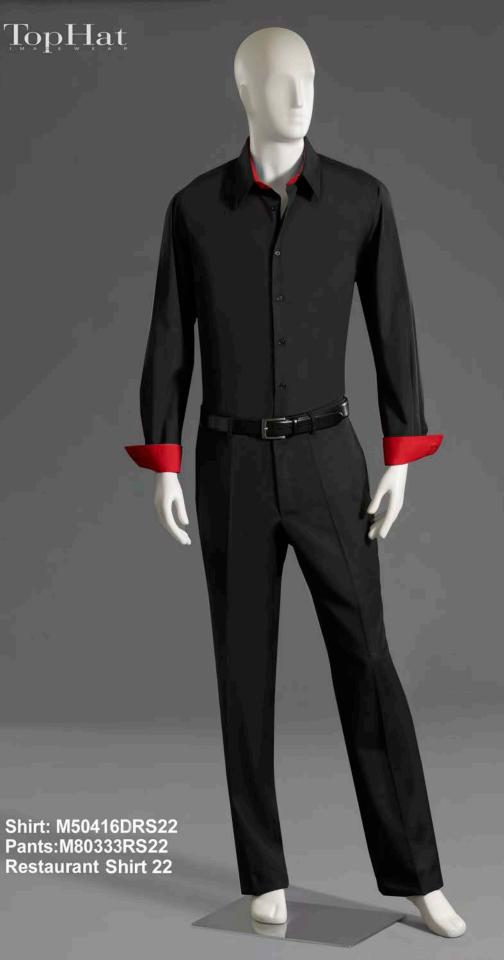

Blouse: F110480ARS34 Pants: F90350RS34 Restaurant Shirt 34

TopHat

Shirt: M100444BRS42 Pants:M80333RS42 Restaurant Shirt 42

Placket detail: Wide Black Gross Grain Ribbon

Shirt: M90442RS50 Pants: M80333RS50 Restaurant Shirt 50