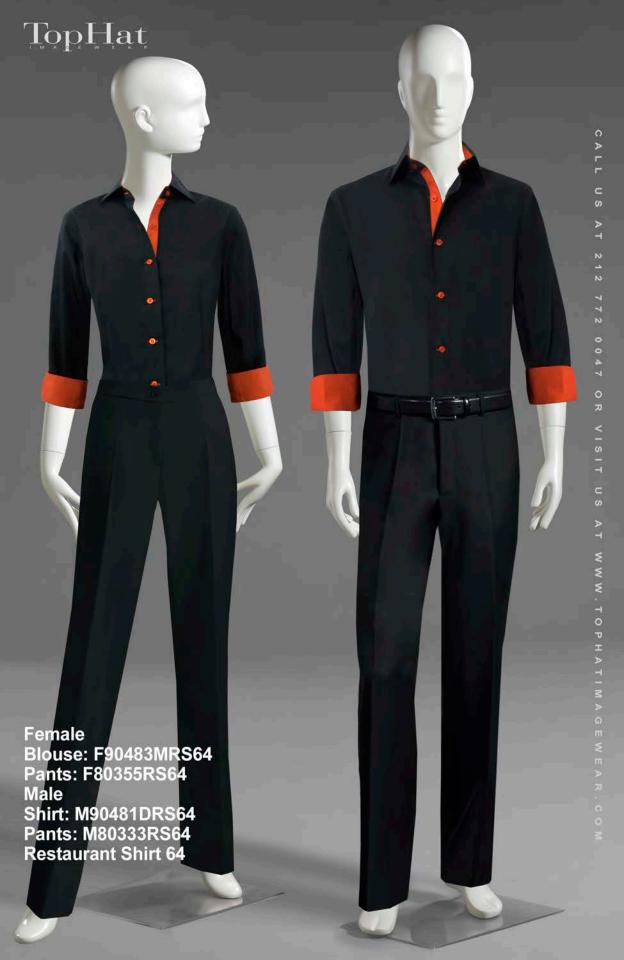

TopHat Shirt: M140410RS58 Pants: M80333RS58 Restaurant Shirt 58

Shirt: M80481FRS68 Pants: M80333RS68 Apron: N80823RS68 Restaurant Shirt 68