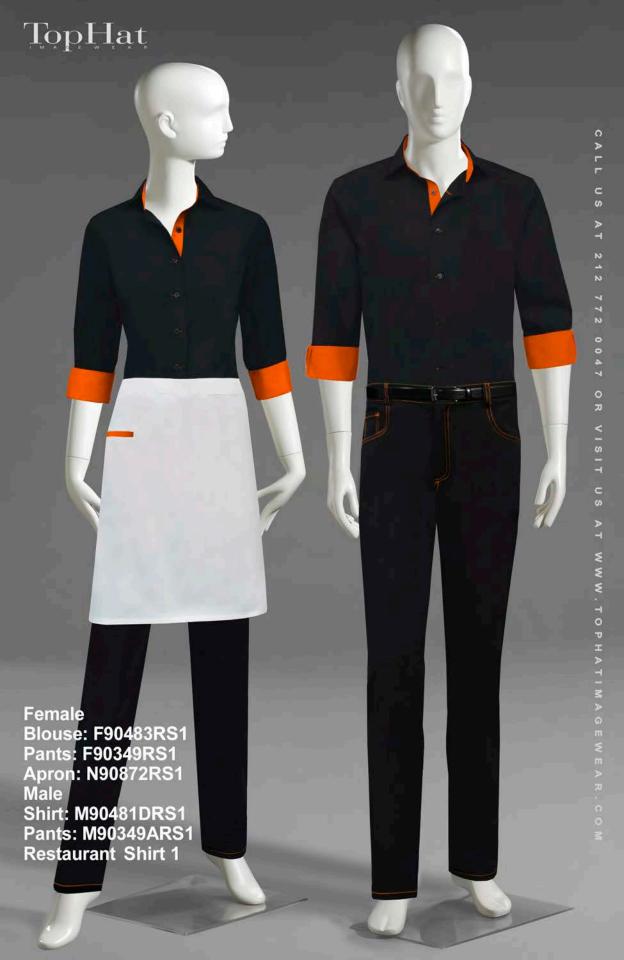

Blouse: F90460RS6 Pants: F90349ARS6 Apron: N50811ARS6 Restaurant Shirt 6

Blouse: F880485RS10 Pants: F80355ARS10 Restaurant Shirt 10

6

(

Blouse back view

Shirt: M100448CRS17 Pants: M80333RS17 Apron: N50811ARS17 Restaurant Shirt 17