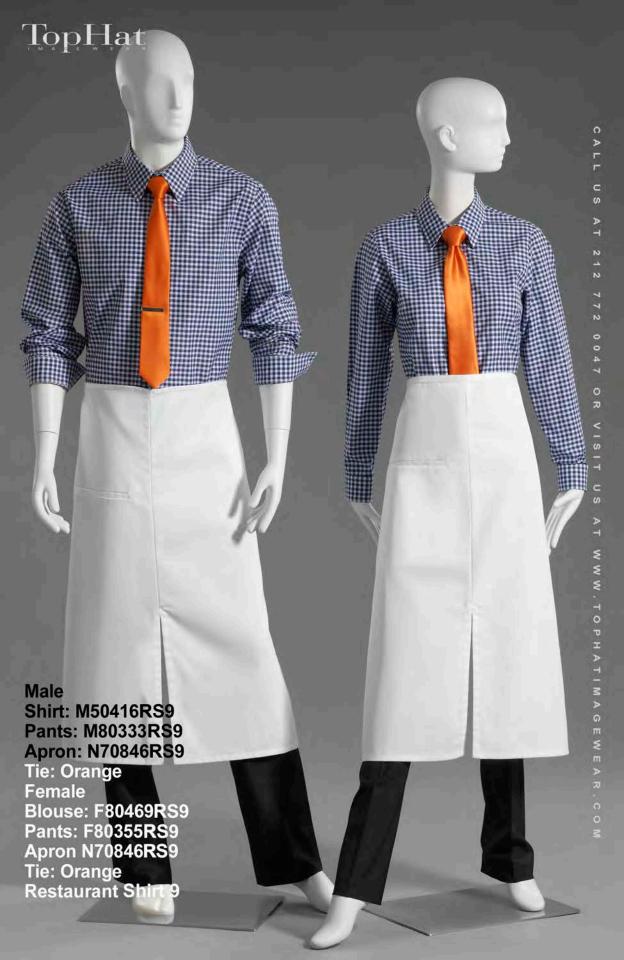

Blouse: F90460RS6 Pants: F90349ARS6 Apron: N50811ARS6 Restaurant Shirt 6

Blouse: F880485RS10 Pants: F80355ARS10 Restaurant Shirt 10

6

(

Blouse back view

Shirt: M100448CRS17 Pants: M80333RS17 Apron: N50811ARS17 Restaurant Shirt 17