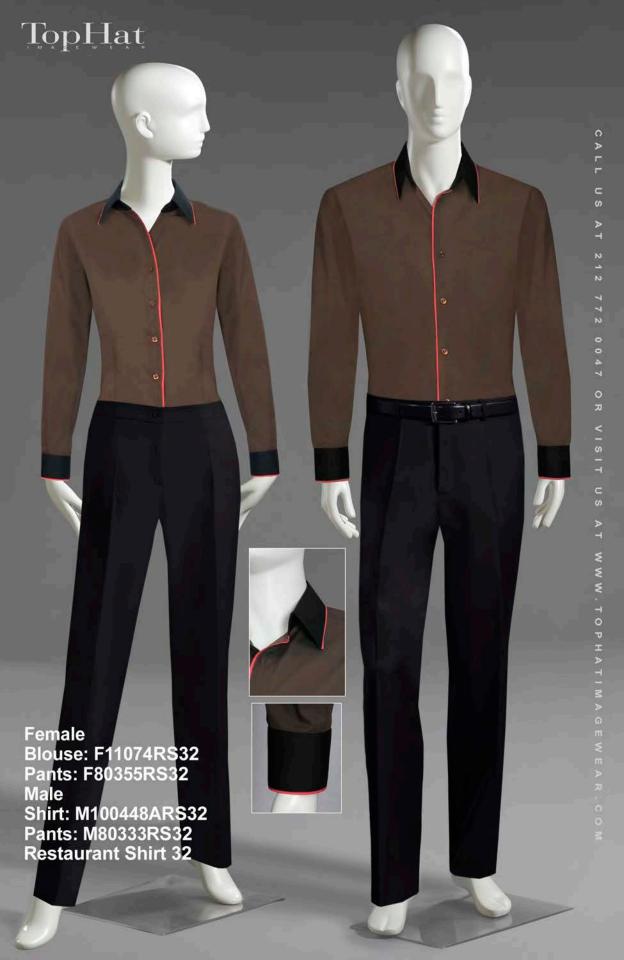

Blouse: F110480ARS34 Pants: F90350RS34 Restaurant Shirt 34

TopHat

Shirt: M100444BRS42 Pants:M80333RS42 Restaurant Shirt 42

Placket detail: Wide Black Gross Grain Ribbon

Shirt: M90442RS50 Pants: M80333RS50 Restaurant Shirt 50