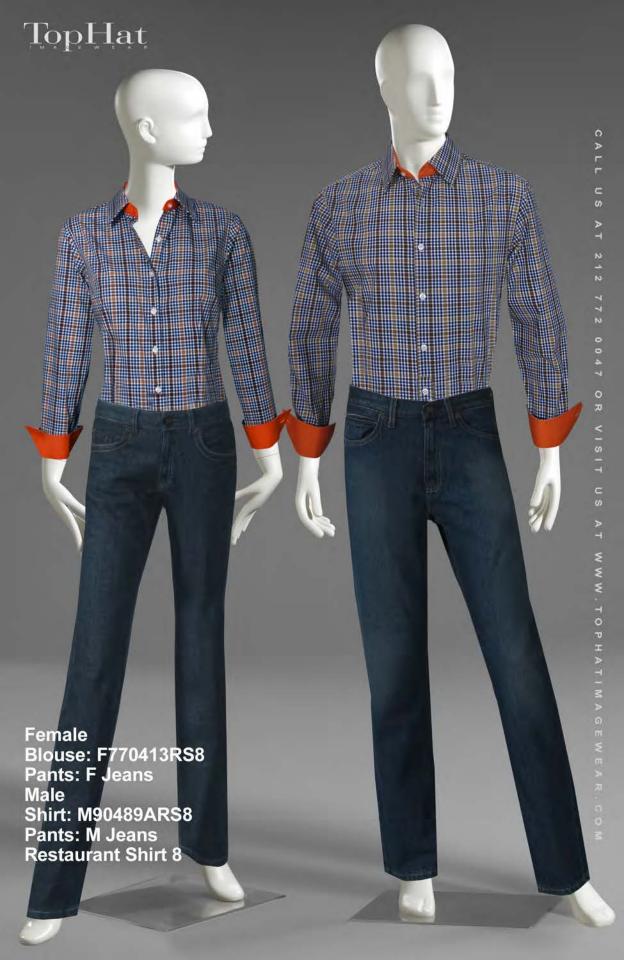

Blouse: F90460RS6 Pants: F90349ARS6 Apron: N50811ARS6 Restaurant Shirt 6









Blouse: F880485RS10 Pants: F80355ARS10 Restaurant Shirt 10



6

(











Blouse back view



Shirt: M100448CRS17 Pants: M80333RS17 Apron: N50811ARS17 Restaurant Shirt 17















Shirt: M10440RS23 Pants: M80333RS23 Restaurant Shirt 23











Shirt: M1004401RS25 Pants: M80333RS25 Restaurant Shirt 25



Shirt: M100447RS26 Pants: M80333RS26 Apron: N50811ARS26 Restaurant Shirt 26

Cuff detail











Blouse: F110451RS31 Pants: F Dark JeansRS31 Apron: N90872RS31 Restaurant Shirt 31







Blouse: F110480ARS34 Pants: F90350RS34 Restaurant Shirt 34















TopHat



Shirt: M100444BRS42 Pants:M80333RS42 Restaurant Shirt 42

















Placket detail: Wide Black Gross Grain Ribbon

Shirt: M90442RS50 Pants: M80333RS50 Restaurant Shirt 50





**Button detail** 

B