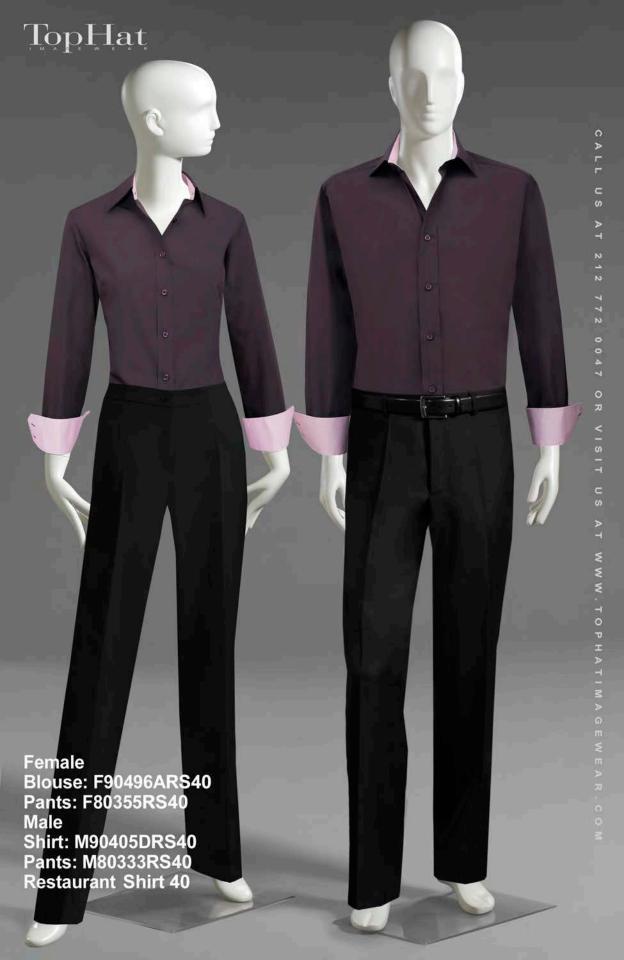

Blouse: F110480ARS34 Pants: F90350RS34 Restaurant Shirt 34

TopHat

Shirt: M100444BRS42 Pants:M80333RS42 Restaurant Shirt 42

Placket detail: Wide Black Gross Grain Ribbon

Shirt: M90442RS50 Pants: M80333RS50 Restaurant Shirt 50