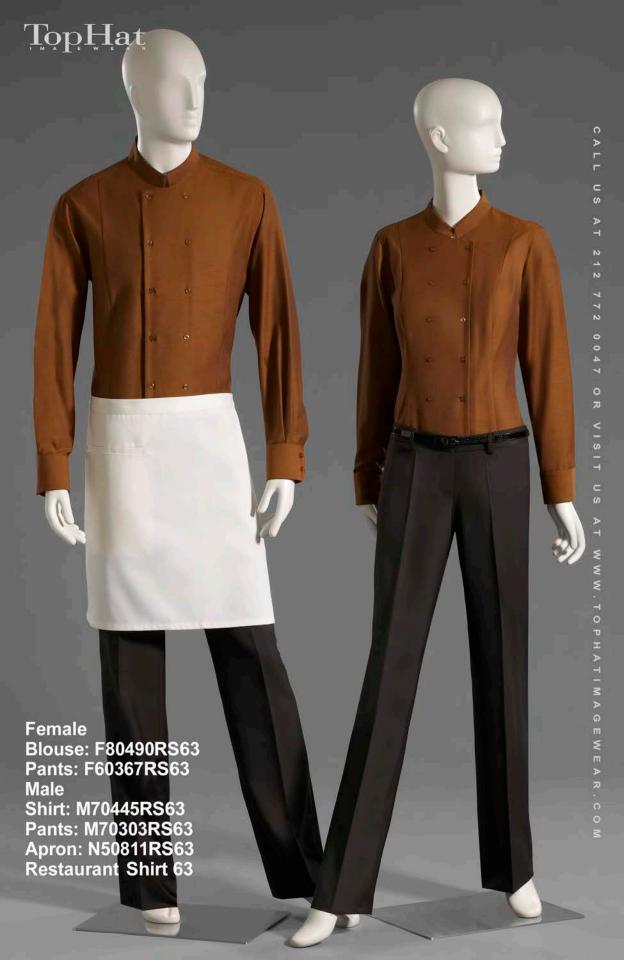

**Button detail** 

Blouse: F110418RS52 Pants: F90330RS52 Restaurant Shirt 52

Shirt:M80421ERS53 Pants: M80333RS53 Apron: N50811ARS53 Restaurant Shirt 53

Placket and tab detail

Shirt: M90448RS56 Pants: M80333RS56 Apron: N70846ARS56 Restaurant Shirt 56