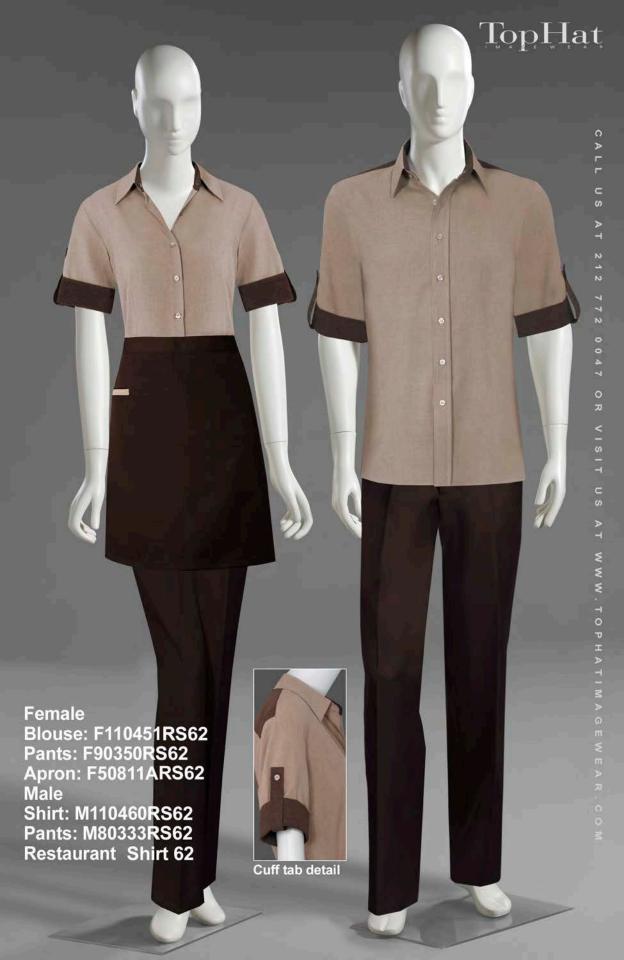

Blouse: F110480ARS34 Pants: F90350RS34 Restaurant Shirt 34

TopHat

Shirt: M100444BRS42 Pants:M80333RS42 Restaurant Shirt 42

Placket detail: Wide Black Gross Grain Ribbon

Shirt: M90442RS50 Pants: M80333RS50 Restaurant Shirt 50