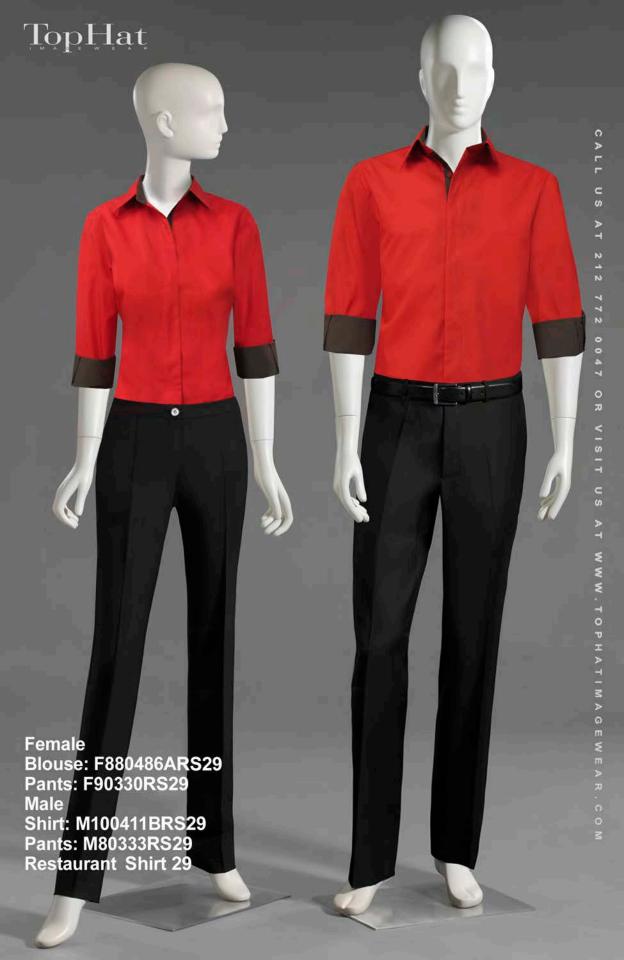

Blouse: F90460RS6 Pants: F90349ARS6 Apron: N50811ARS6 Restaurant Shirt 6

Blouse: F880485RS10 Pants: F80355ARS10 Restaurant Shirt 10

6

(

Blouse back view

Shirt: M100448CRS17 Pants: M80333RS17 Apron: N50811ARS17 Restaurant Shirt 17