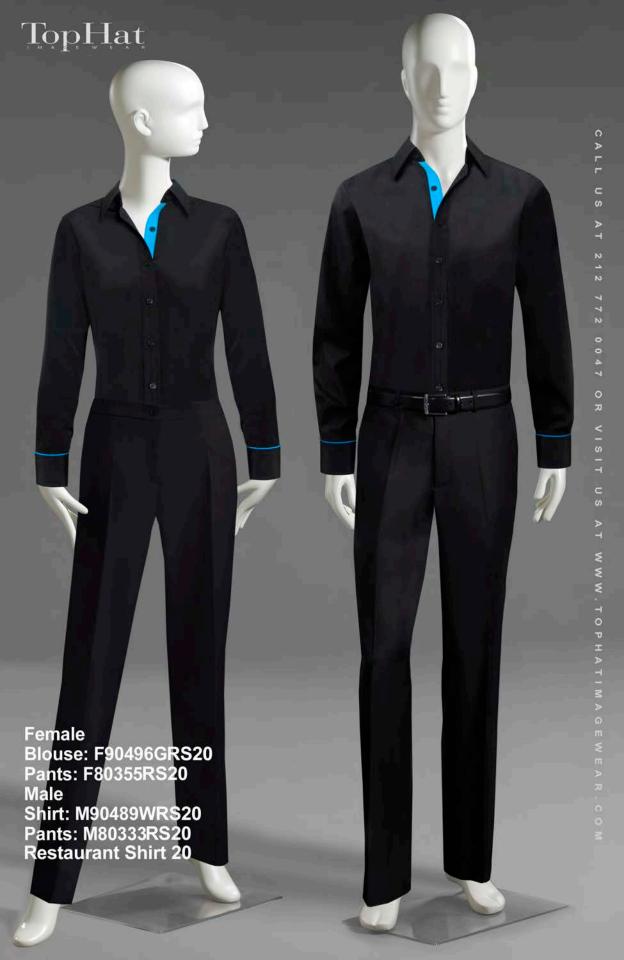

Blouse: F90460RS6 Pants: F90349ARS6 Apron: N50811ARS6 Restaurant Shirt 6

Blouse: F880485RS10 Pants: F80355ARS10 Restaurant Shirt 10

6

(

Blouse back view

Shirt: M100448CRS17 Pants: M80333RS17 Apron: N50811ARS17 Restaurant Shirt 17