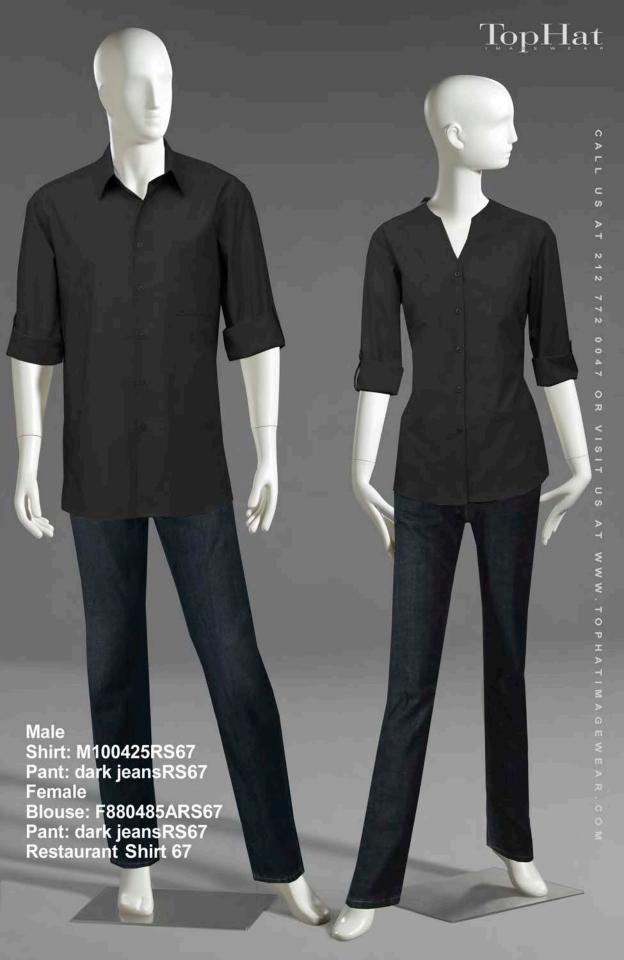

Blouse: F110480ARS34 Pants: F90350RS34 Restaurant Shirt 34

TopHat

Shirt: M100444BRS42 Pants:M80333RS42 Restaurant Shirt 42

Placket detail: Wide Black Gross Grain Ribbon

Shirt: M90442RS50 Pants: M80333RS50 Restaurant Shirt 50