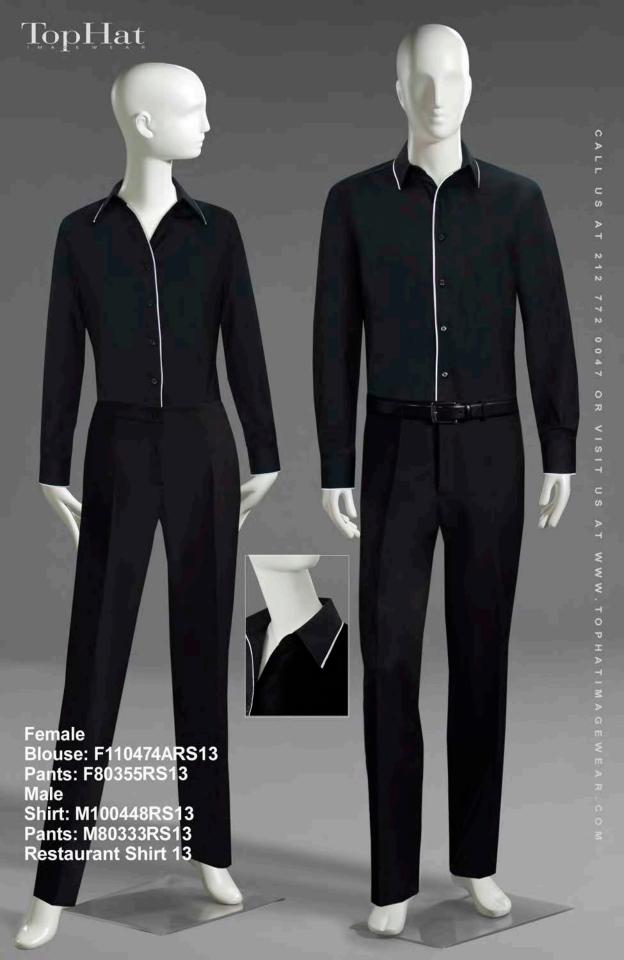

Blouse: F90460RS6 Pants: F90349ARS6 Apron: N50811ARS6 Restaurant Shirt 6

Blouse: F880485RS10 Pants: F80355ARS10 Restaurant Shirt 10

6

(

Blouse back view

Shirt: M100448CRS17 Pants: M80333RS17 Apron: N50811ARS17 Restaurant Shirt 17