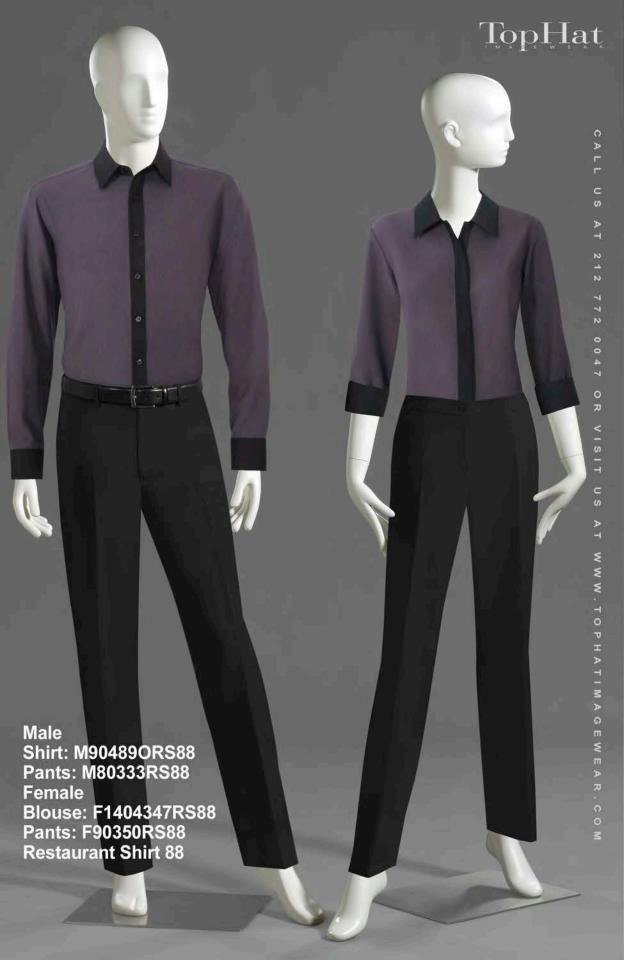

**Button detail** 

Blouse: F110418RS52 Pants: F90330RS52 Restaurant Shirt 52

Shirt:M80421ERS53 Pants: M80333RS53 Apron: N50811ARS53 Restaurant Shirt 53

Placket and tab detail

Shirt: M90448RS56 Pants: M80333RS56 Apron: N70846ARS56 Restaurant Shirt 56