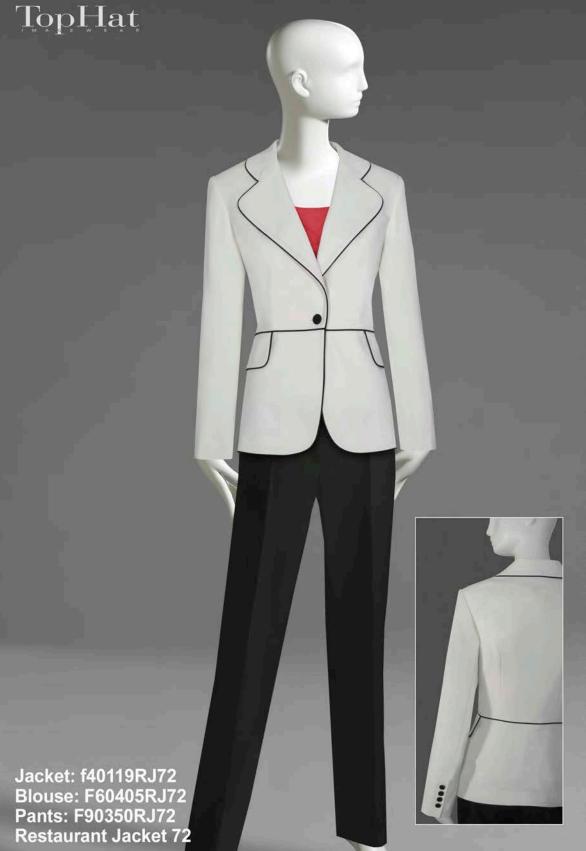

Female Jacket: F40119ARJ41 Blouse: F937LRJ41 Pants: F90350RJ41 Male Jacket: M40166ARJ41 Shirt: M937RJ41 Pants: M80333RJ41 Restaurant Jacket 41