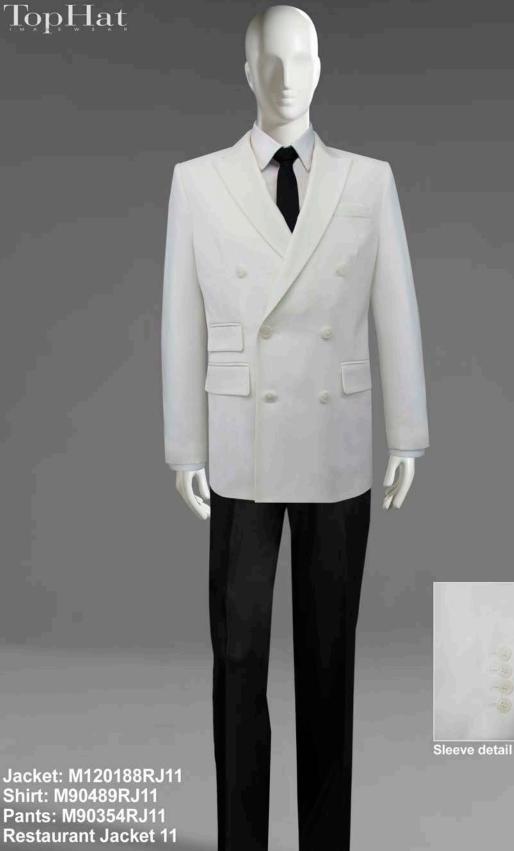

### Jacket: M110166RJ10 Shirt: M90489RJ10 Pants: M80333RJ10 Tie: Black Restaurant Jacket 10

TopHat

Left Vest: M90298ARJ12 Shirt: M100447RJ12 Pants: M80333RJ12 Right Jacket: M120156RJ12 Shirt: M90489GRJ12 Pants: M80333RJ12 Tie: Black Restaurant Jacket 12 Vest Back