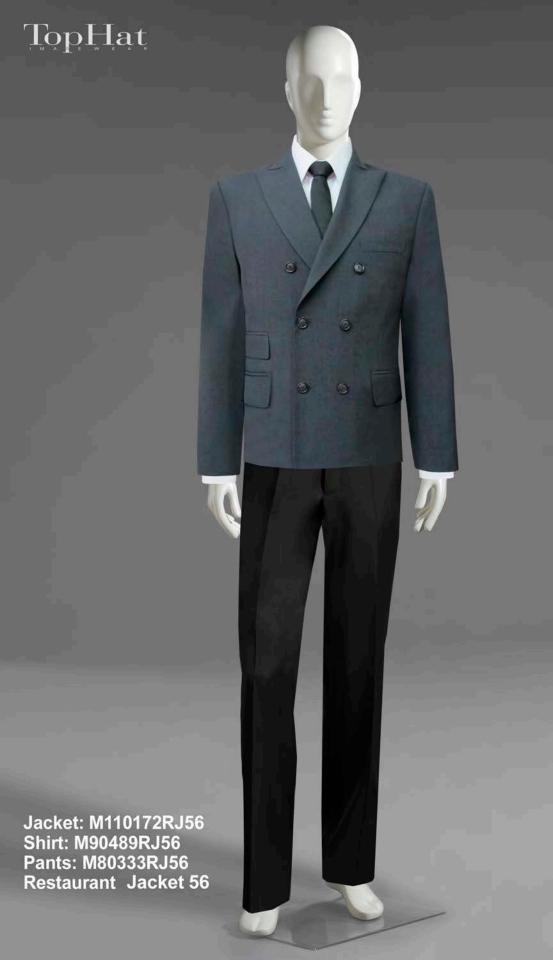

#### Female Jacket: F110160RJ6 Pants: F90350RJ6 Male Jacket: M110115BRJ6 Pants: M80333RJ6 Restaurant Jacket 6

ŢopHat

Trim detail

Left Jacket: M140109RJ7 Shirt: M90489RJ7 Pants: M80333RJ7 Right Jacket: M40174RJ7 Shirt: M90489RJ7 Pants: M80333RJ7 Apron: N70846RJ7 Restaurant Jacket 7